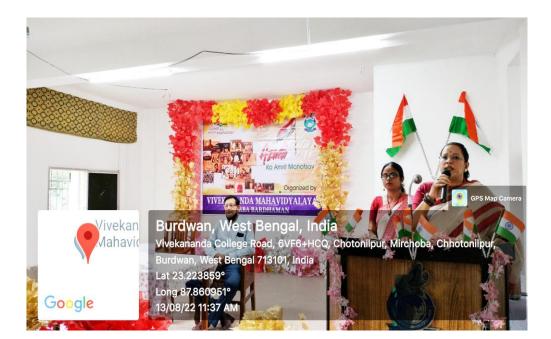

## 1. 2nd Edition of Mountaineering Foundation (IMF) Film Festival 2018 organised by IQAC

#### Date: 27.11.2018

Date : .....

REMARKS peated, L'an personally very much thanked Vivekana da Mahavidalaya, Presa Bardhanan for hosting 2nd Edition of MrF Mountain Film Fastival. This shall be a very much encourage event for your student. Hope you weld hast such hard of programe neglady. Secretary, MF East Zone ( 11.2018 It is very much woverhilding to see the presence of soudents to see the festival in Vivekan make vidgelage, Burdwan and such endustasism the interest of Advanture. Thanks to 1 in I MF. 2 Vivekonande Maha Vidgal ay a authority and all involved in the Brograme make a grand success Thank you. Bidgut Rug Alamganj. Bundran. 23/1/18 very thankful to tall viver i diretor Specient & also x.e.C. uni) my Association Monton Dat to is & Best Ne . Man ant fr to all. ns Je Deluist Ghonl Exemine Body Monton gogon Mountains Ossaita 22/17/18