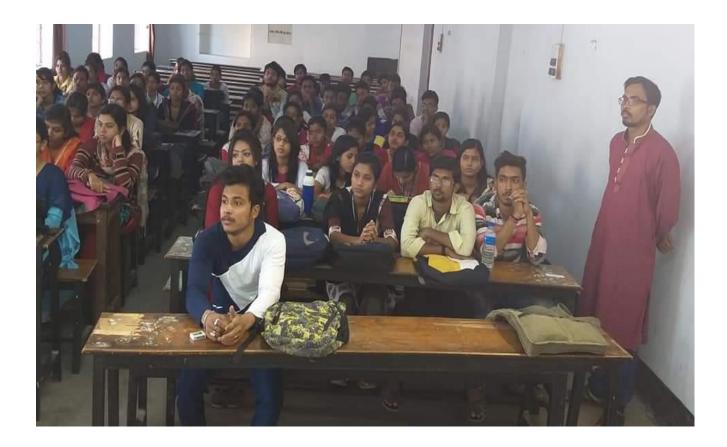

#### Date : .....

7. One Day Seminar on Further Studies and Related Career Options organized by Career Counselling Cell

### Date: 15.02.2019

Date:....

No...../V.M. From : Principal / Teacher-in-Charge & Secretary

Seminar or " FURTher Studies and related Career Options" is being keld on stipulates date and time in the Seminar Hall. The following teachers, staffs and students of the college are present in the Seminar Hall. Teachers and Staffs 2. Shambler Mr.S. Murry 3. Ahana bismas Amit Kuman Ach 4. 5. NA hotachay 15/2/19 7. p3nb3\_ 15/2/19 Sadham Mandal 15/2/19 9. Satjaprased mithry Sup noutin orlig. Sumah 10 Kusal Chatedpadhyay 15.02.2019 11. \$ 15/02/19 12. Goulan of 13. Uttam Kemer Harra 15 14. Ananta Gope 15/02/19