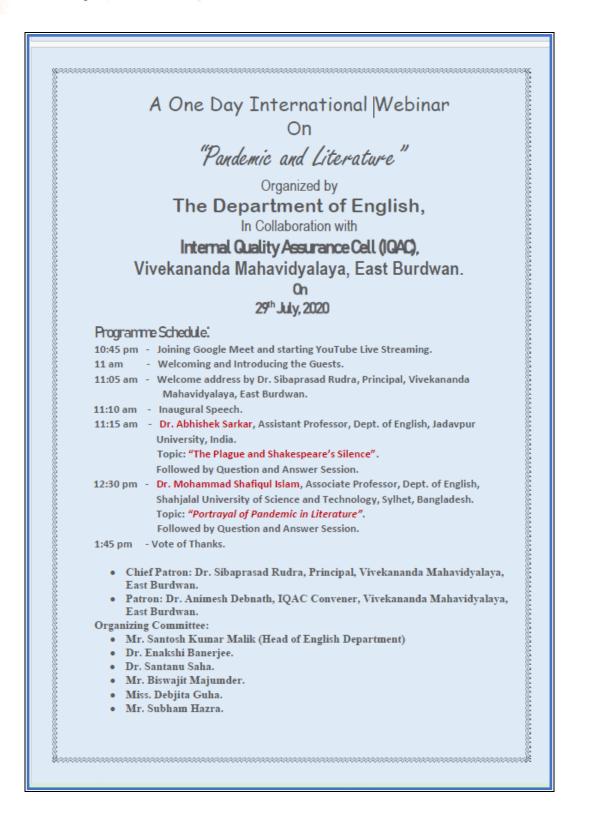

## 1. 2nd Edition of Mountaineering Foundation (IMF) Film Festival 2018 organised by IQAC

#### Date: 27.11.2018

Date : .....

REMARKS peated, L'an personally very much thanked Vivekana da Mahavidalaya, Presa Bardhanan for hosting 2nd Edition of MrF Mountain Film Fastival. This shall be a very much encourage event for your student. Hope you weld hast such hard of programe neglady. Secretary, MF East Zone ( 11.2018 It is very much woverhilding to see the presence of soudents to see the festival in Vivekan make vidgelage, Burdwan and such endustasism the interest of Advanture. Thanks to 1 in I MF. 2 Vivekonande Maha Vidgal ay a authority and all involved in the Brograme make a grand success Thank you. Bidgut Rug Alamganj. Bundran. 23/1/18 very thankful to tall viver i diretor Specient & also x.e.C. uni) my Association Monton Dat to is & Best Ne . Man ant fr to all. ns Je Deluist Ghonl Exemine Body Monton gogon Mountains Ossaita 22/17/18