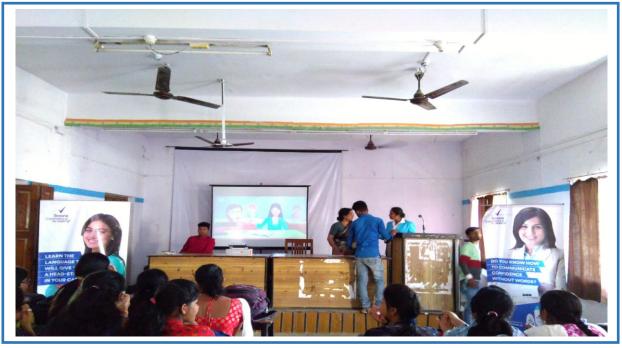

## 1. 2nd Edition of Mountaineering Foundation (IMF) Film Festival 2018 organised by IQAC

#### Date: 27.11.2018

Date : .....

REMARKS peated, L'an personally very much thanked Vivekana da Mahavidalaya, Presa Bardhanan for hosting 2nd Edition of MrF Mountain Film Fastival. This shall be a very much encourage event for your student. Hope you weld hast such hard of programe neglady. Secretary, MF East Zone ( 11.2018 It is very much woverhilding to see the presence of soudents to see the festival in Vivekan make vidgelage, Burdwan and such endustasism the interest of Advanture. Thanks to 1 in I MF. 2 Vivekonande Maha Vidgal ay a authority and all involved in the Brograme make a grand success Thank you. Bidgut Rug Alamganj. Bundran. 23/1/18 very thankful to tall viver i diretor Specient & also x.e.C. uni) my Association Monton Dat to is & Best Ne . Man ant fr to all. ns Je Deluist Ghonl Exemine Body Monton gogon Mountains Ossaita 22/17/18