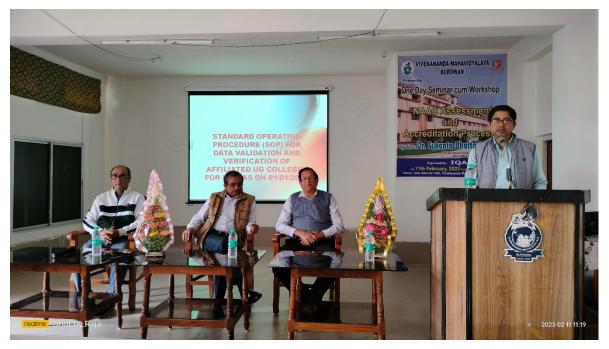

## 1. 2nd Edition of Mountaineering Foundation (IMF) Film Festival 2018 organised by IQAC

#### Date: 27.11.2018

Date : .....

REMARKS peated, L'an personally very much thanked Vivekana da Mahavidalaya, Presa Bardhanan for hosting 2nd Edition of MrF Mountain Film Fastival. This shall be a very much encourage event for your student. Hope you weld hast such hard of programe neglady. Secretary, MF East Zone ( 11.2018 It is very much woverhilding to see the presence of soudents to see the festival in Vivekan make vidgelage, Burdwan and such endustasism the interest of Advanture. Thanks to 1 in I MF. 2 Vivekonande Maha Vidgal ay a authority and all involved in the Brograme make a grand success Thank you. Bidgut Rug Alamganj. Bundran. 23/1/18 very thankful to tall viver i diretor Specient & also x.e.C. uni) my Association Monton Dat to is & Best Ne . Man ant fr to all. ns Je Deluist Ghonl Exemine Body Monton gogon Mountains Ossaita 22/17/18