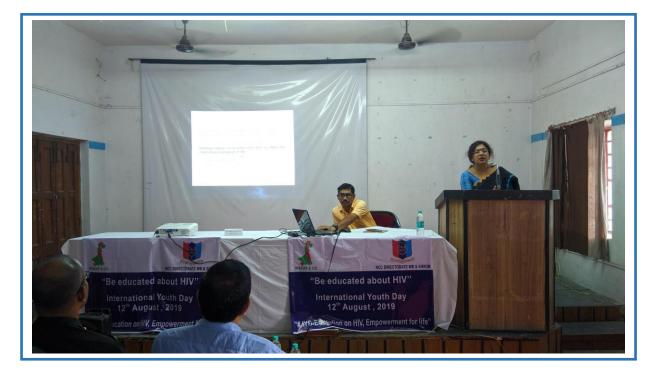

#### 6. One Day Seminar on Journalism Proficiency and Media Ethics organized by Department of Mass Communication Date: 18.12.2018

| Dept of Mass Commun                                                          | A tala 1                  |            | m l.al.      |
|------------------------------------------------------------------------------|---------------------------|------------|--------------|
| in Colaboration with Sri<br>Top. c - 3<br>(No. Name<br>(a) Sohini Chakratati | Sri University, (         | 'attach, C | disha.       |
| topic -s                                                                     | Journalism Profi          | ciercy &   | Media Ethics |
| I.No. Nome                                                                   | Instituted                | Dept.      | Sigrature.   |
| (2) Johini Chakratarta                                                       | Sri Sri Uni               |            | n            |
| Branav hlammer<br>Brank Chikrabof<br>Nibeditag hatak.                        | ) )                       |            | ~            |
| B Amp K. Chilsabo                                                            | Jan                       |            | 12 -         |
| 4. Nibeditaghatak.                                                           |                           |            | Mehatak      |
|                                                                              |                           |            | 10           |
| Syst Mushavrol Azm                                                           | Yivekanarda               |            |              |
| 0                                                                            | Mohavidyaloya.            | Norscon    | · ·          |
| Maitree Shee.                                                                |                           | MassComm   | Ane st12/13  |
|                                                                              | N.U.C. Women's<br>College |            |              |
| Sahabaj Alammed Mondal                                                       | Kondra K.r.m.v            | Matos Com  | Suter: 21 18 |
| Madhurita Koley                                                              | AK. P.C. Mahavidya loga,  |            | Mar 8/12/18  |
| Q                                                                            | Arambag                   |            | ( ' '        |
| Pryjuce has malian                                                           | Vivenaranda dyday         | MassCom    | 8/12/18      |