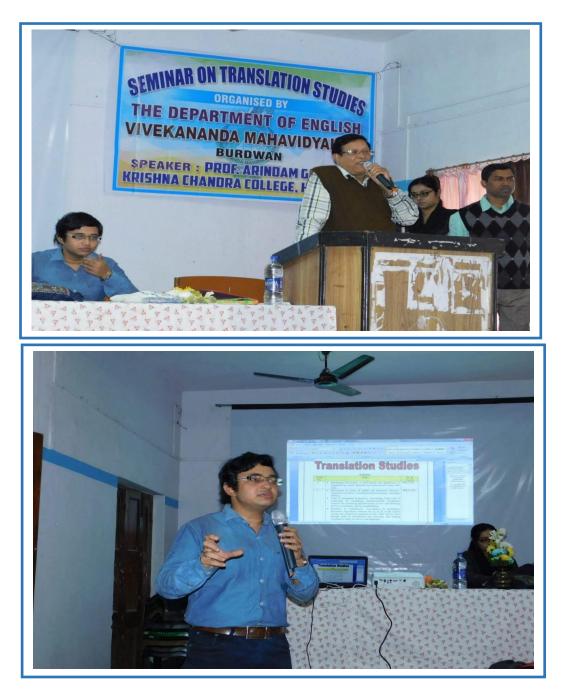

# 4. One Day Seminar on Translation Studies organized by Department of English

#### Date: 11.12.2018

Date : ....

|                                          | FAX ING . 0342-20403 10              |          |                         |
|------------------------------------------|--------------------------------------|----------|-------------------------|
|                                          | Viver rhanda Mahar                   | idyaloga | Rudezan                 |
|                                          | on studies                           | 103      |                         |
| -                                        |                                      |          |                         |
| pate -11.12.18<br>Seminar on Poruslation | studies' orsanised by                |          |                         |
| sl' Name                                 | ATTICAL                              | Dept.    | sizy.                   |
| 1 Arimdan Gehosh                         | Koldinge Chan dan                    | Englie   | h Domin 1/12/18         |
| 2                                        | 30000                                |          | 0.111                   |
| 3 Subherdu May-                          |                                      | Ers      | 1 dans                  |
| 4 Santoh Kuman Malix                     | Vivexananda Mahandyalaya<br>Bundwan  | 2.28     | 100                     |
| 5. Subham otazza.                        | Qo                                   | Eng      | Ortal 10.               |
| 6. Delijita Guha                         | Do                                   | 4        | all                     |
| 7. Enakoli Banerju                       | u                                    | Eng      | (isr 11/12/18 .         |
| 8. A. But mi                             | 11                                   | Geo.     | A 1/12/18.              |
| 9.                                       | ALL R. L. C.                         | t.       |                         |
| 10.                                      | N                                    |          |                         |
| 11                                       |                                      | 0 0      |                         |
| 12 Aditi Charraborty                     | Vivekananda Mahavidyalaya<br>Burdwah | English  | Adidi Chakrabordy       |
| 13 Meghna Baser                          | Vivekananda Mahavidyalay<br>Bundhan  | English  | Maghna Bauriz. 12       |
| 14 Miesa Tudre                           | Vive Kananah Mahavidyalaya           | English  | MILA 1412.18            |
| 15. Poulame De                           | Vivekananda Mahavidyalaya            | English  | Joulame 11. 12. 38      |
| 16. Atrayee Das                          | Vire Ramanda Mahavidyala<br>Burdi an | erigush  | 11/12/18                |
| 17 Misha Sanisk                          | VMBDNY                               | English  | 11/12/18                |
| 18 Juhina Gho 8h                         | VMBDN                                | English  | 11619. 118              |
| 23. Nisha Ghosh                          | VMBDN                                | English  | 12/12/18                |
| 20. Rumki Roz                            | VMBDN                                | English  | Kumke Koy               |
| 21 Bidisha Saha                          | VMBDN                                | English  | Bidisha Saha<br>1/12/18 |
| 22 Pritho Karmakar.                      | VMBDN                                |          | Prithankarmokar.        |
| 23. Somaia Sanjida                       | VMBON                                | English  | Somaia Sanjido          |
| 24. Ritika Bho. Hacharo Ja               | VMBDN                                | English  | Rotika Bhattacharta     |
| 25 Supriti ghosal                        | OR VMBDN                             | English  | Supriti ghosal          |
| 26 Riya Dawn                             | VMBDN                                | English  | Riya Dawn.              |
| 27 Silpa Pal                             | NMBDN                                | English  | Silpa Par               |
| 28 Ankana Malir                          | VMBDN                                | English  | Anicana Malix           |
| 29 Ananya Mondal                         | VMBDN                                | English  | Ananya Monda-           |
| 30 Priza Dez                             | VMBDN                                | English  | Prija Dey               |
| 31 Sabnam - Naharry                      | VMBON.                               | molish   | Saman Nahar             |
| 32 Rawhi Poramanek                       | VMBDN                                | English  | Rauli Bramanir          |
| 33 Nahid Aktor                           | VMBDN                                | English  | Nand ARICOL             |
| 39 Anindita Mondal MOA                   | WAY DM 3 DN                          | Engine   | Aprilia Mand            |
| 75 6                                     |                                      | angligh  | Sumana Corosh           |
|                                          |                                      | 0        |                         |
| - Aurdwa                                 | m + VI                               |          |                         |
|                                          |                                      |          |                         |