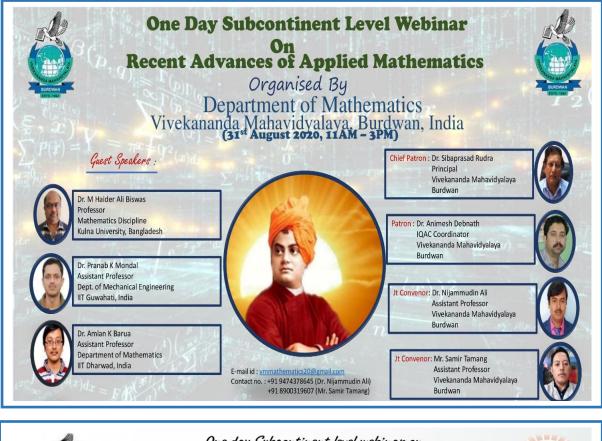

## 1. 2nd Edition of Mountaineering Foundation (IMF) Film Festival 2018 organised by IQAC

#### Date: 27.11.2018

Date : .....

REMARKS peated, L'an personally very much thanked Vivekana da Mahavidalaya, Presa Bardhanan for hosting 2nd Edition of MrF Mountain Film Fastival. This shall be a very much encourage event for your student. Hope you weld hast such hard of programe neglady. Secretary, MF East Zone ( 11.2018 It is very much woverhilding to see the presence of soudents to see the festival in Vivekan make vidgelage, Burdwan and such endustasism the interest of Advanture. Thanks to 1 in I MF. 2 Vivekonande Maha Vidgal ay a authority and all involved in the Brograme make a grand success Thank you. Bidgut Rug Alamganj. Bundran. 23/1/18 very thankful to tall viver i diretor Specient & also x.e.C. uni) my Association Monton Dat to is & Best Ne . Man ant fr to all. ns Je Deluist Ghonl Exemine Body Monton gogon Mountains Ossaita 22/17/18