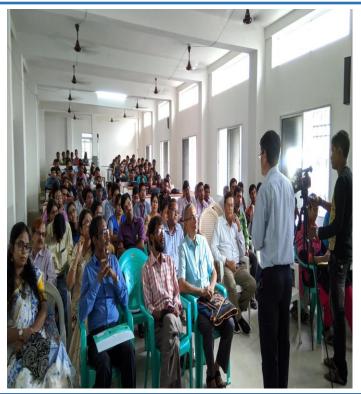

## 1. 2nd Edition of Mountaineering Foundation (IMF) Film Festival 2018 organised by IQAC

#### Date: 27.11.2018

Date : .....

REMARKS peated, L'an personally very much thanked Vivekana da Mahavidalaya, Presa Bardhanan for hosting 2nd Edition of MrF Mountain Film Fastival. This shall be a very much encourage event for your student. Hope you weld hast such hard of programe neglady. Secretary, MF East Zone ( 11.2018 It is very much woverhilding to see the presence of soudents to see the festival in Vivekan make vidgelage, Burdwan and such endustasism the interest of Advanture. Thanks to 1 in I MF. 2 Vivekonande Maha Vidgal ay a authority and all involved in the Brograme make a grand success Thank you. Bidgut Rug Alamganj. Bundran. 23/1/18 very thankful to tall viver i diretor Specient & also x.e.C. uni) my Association Monton Dat to is & Best Ne . Man ant fr to all. ns Je Deluist Ghonl Exemine Body Monton gogon Mountains Ossaita 22/17/18