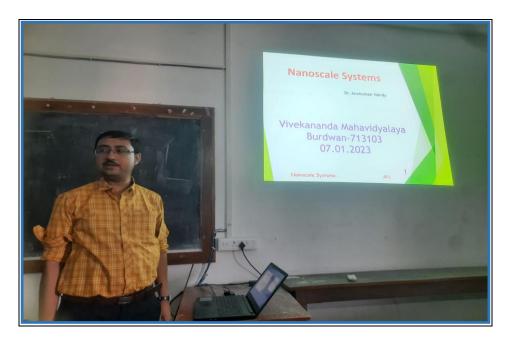

## 1. 2nd Edition of Mountaineering Foundation (IMF) Film Festival 2018 organised by IQAC

#### Date: 27.11.2018

Date : .....

REMARKS peated, L'an personally very much thanked Vivekana da Mahavidalaya, Presa Bardhanan for hosting 2nd Edition of MrF Mountain Film Fastival. This shall be a very much encourage event for your student. Hope you weld hast such hard of programe neglady. Secretary, MF East Zone ( 11.2018 It is very much woverhilding to see the presence of soudents to see the festival in Vivekan make vidgelage, Burdwan and such endustasism the interest of Advanture. Thanks to 1 in I MF. 2 Vivekonande Maha Vidgal ay a authority and all involved in the Brograme make a grand success Thank you. Bidgut Rug Alamganj. Bundran. 23/1/18 very thankful to tall viver i diretor Specient & also x.e.C. uni) my Association Monton Dat to is & Best Ne . Man ant fr to all. ns Je Deluist Ghonl Exemine Body Monton gogon Mountains Ossaita 22/17/18