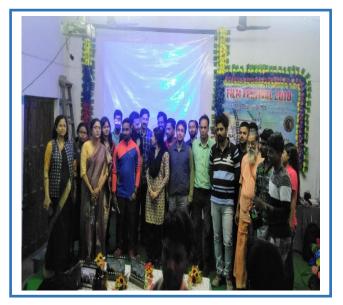

## 1. 2nd Edition of Mountaineering Foundation (IMF) Film Festival 2018 organised by IQAC

#### Date: 27.11.2018

Date : .....

REMARKS peated, L'an personally very much thanked Vivekana da Mahavidalaya, Presa Bardhanan for hosting 2nd Edition of MrF Mountain Film Fastival. This shall be a very much encourage event for your student. Hope you weld hast such hard of programe neglady. Secretary, MF East Zone ( 11.2018 It is very much woverhilding to see the presence of soudents to see the festival in Vivekan make vidgelage, Burdwan and such endustasism the interest of Advanture. Thanks to 1 in I MF. 2 Vivekonande Maha Vidgal ay a authority and all involved in the Brograme make a grand success Thank you. Bidgut Rug Alamganj. Bundran. 23/1/18 very thankful to tall viver i diretor Specient & also x.e.C. uni) my Association Monton Dat to is & Best Ne . Man ant fr to all. ns Je Deluist Ghonl Exemine Body Monton gogon Mountains Ossaita 22/17/18