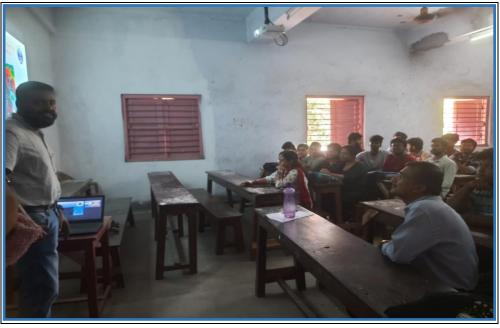

## 1. 2nd Edition of Mountaineering Foundation (IMF) Film Festival 2018 organised by IQAC

#### Date: 27.11.2018

Date : .....

REMARKS peated, L'an personally very much thanked Vivekana da Mahavidalaya, Presa Bardhanan for hosting 2nd Edition of MrF Mountain Film Fastival. This shall be a very much encourage event for your student. Hope you weld hast such hard of programe neglady. Secretary, MF East Zone ( 11.2018 It is very much woverhilding to see the presence of soudents to see the festival in Vivekan make vidgelage, Burdwan and such endustasism the interest of Advanture. Thanks to 1 in I MF. 2 Vivekonande Maha Vidgal ay a authority and all involved in the Brograme make a grand success Thank you. Bidgut Rug Alamganj. Bundran. 23/1/18 very thankful to tall viver i diretor Specient & also x.e.C. uni) my Association Monton Dat to is & Best Ne . Man ant fr to all. ns Je Deluist Ghonl Exemine Body Monton gogon Mountains Ossaita 22/17/18