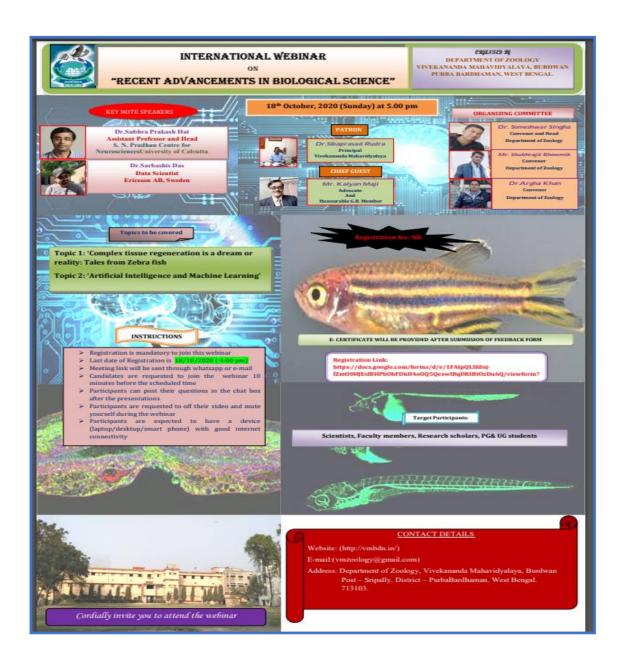

r>Dr, Sibaprasad Rudra,<br>Principal                    |
| :15am       | Inaugural Lecture by<br>Dr. Animesh Debnath,<br>HoD & IQAC Co-<br>ordinator |
| :30am       | Invited Lecture by Mr.<br>Avinandan<br>Chakraborty                          |
| 0:00am      | Invited Lecture by Dr.<br>Soumyendra Kishore<br>Datta                       |
| 0:30am      | Invited Lecture by Dr.<br>Sudakshina Gupta                                  |
| 1:00am      | Interactive Session                                                         |
| 1:15am      | Vote of Thanks by Jt.<br>Convenor                                           |

#### Technical Support by







#### Date : ....

# 7. International Webinar on Recent Advancements in Biological Science organized by Department of Zoology

Date: 18.10.2020







Date : ....

From : Principal / Teacher-in-Charge & Secretary



# Machine Learning and AI

## Why it is Important

Sarbashis Das, PhD Data Scientist and Project Manager Global AI Accelerator (GAIA) Ericsson



Activate Windows



#### Date : ....

# 8. Webinar on Future Possibilities after Doing Company Secretary organized by Career Counselling Cell

### Date: 30.06.2021







Date : .....

Number of Seminars/conferences/workshops conducted by the institution during the year: 2021-2022

| Sl.<br>No. | Name of the workshop/ seminar                                                                    | Number of<br>Participants | Date From – To |
|------------|--------------------------------------------------------------------------------------------------|---------------------------|