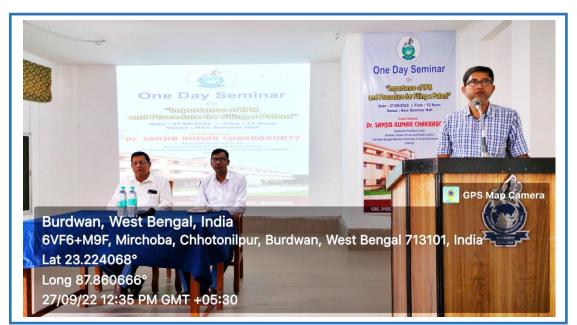

## 1. 2nd Edition of Mountaineering Foundation (IMF) Film Festival 2018 organised by IQAC

#### Date: 27.11.2018

Date : .....

REMARKS peated, L'an personally very much thanked Vivekana da Mahavidalaya, Presa Bardhanan for hosting 2nd Edition of MrF Mountain Film Fastival. This shall be a very much encourage event for your student. Hope you weld hast such hard of programe neglady. Secretary, MF East Zone ( 11.2018 It is very much woverhilding to see the presence of soudents to see the festival in Vivekan make vidgelage, Burdwan and such endustasism the interest of Advanture. Thanks to 1 in I MF. 2 Vivekonande Maha Vidgal ay a authority and all involved in the Brograme make a grand success Thank you. Bidgut Rug Alamganj. Bundran. 23/1/18 very thankful to tall viver i diretor Specient & also x.e.C. uni) my Association Monton Dat to is & Best Ne . Man ant fr to all. ns Je Deluist Ghonl Exemine Body Monton gogon Mountains Ossaita 22/17/18