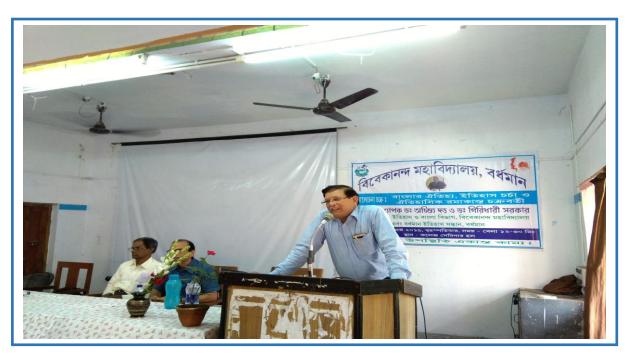

## 1. 2nd Edition of Mountaineering Foundation (IMF) Film Festival 2018 organised by IQAC

#### Date: 27.11.2018

Date : .....

REMARKS peated, L'an personally very much thanked Vivekana da Mahavidalaya, Presa Bardhanan for hosting 2nd Edition of MrF Mountain Film Fastival. This shall be a very much encourage event for your student. Hope you weld hast such hard of programe neglady. Secretary, MF East Zone ( 11.2018 It is very much woverhilding to see the presence of soudents to see the festival in Vivekan make vidgelage, Burdwan and such endustasism the interest of Advanture. Thanks to 1 in I MF. 2 Vivekonande Maha Vidgal ay a authority and all involved in the Brograme make a grand success Thank you. Bidgut Rug Alamganj. Bundran. 23/1/18 very thankful to tall viver i diretor Specient & also x.e.C. uni) my Association Monton Dat to is & Best Ne . Man ant fr to all. ns Je Deluist Ghonl Exemine Body Monton gogon Mountains Ossaita 22/17/18