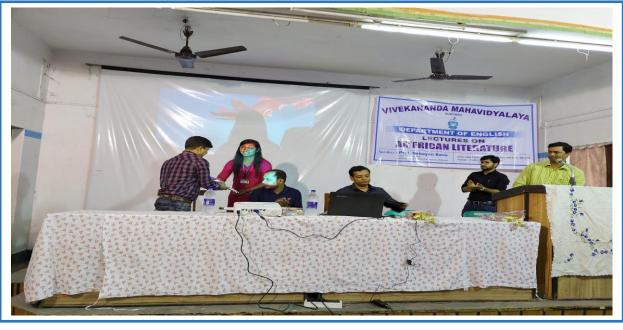

### 5. One Day Seminar on Basics of American Literature: An Overview of Select **Texts organised by Department of English**

Date: 15.12.2018