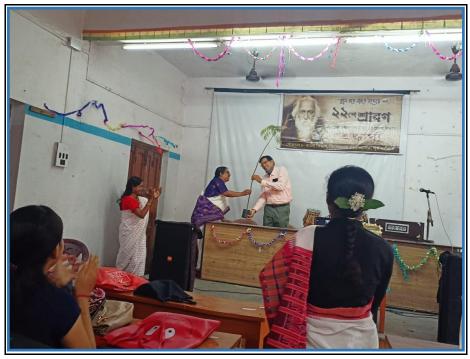

## 1. 2nd Edition of Mountaineering Foundation (IMF) Film Festival 2018 organised by IQAC

#### Date: 27.11.2018

Date : .....

REMARKS peated, L'an personally very much thanked Vivekana da Mahavidalaya, Presa Bardhanan for hosting 2nd Edition of MrF Mountain Film Fastival. This shall be a very much encourage event for your student. Hope you weld hast such hard of programe neglady. Secretary, MF East Zone ( 11.2018 It is very much woverhilding to see the presence of soudents to see the festival in Vivekan make vidgelage, Burdwan and such endustasism the interest of Advanture. Thanks to 1 in I MF. 2 Vivekonande Maha Vidgal ay a authority and all involved in the Brograme make a grand success Thank you. Bidgut Rug Alamganj. Bundran. 23/1/18 very thankful to tall viver i diretor Specient & also x.e.C. uni) my Association Monton Dat to is & Best Ne . Man ant fr to all. ns Je Deluist Ghonl Exemine Body Monton gogon Mountains Ossaita 22/17/18