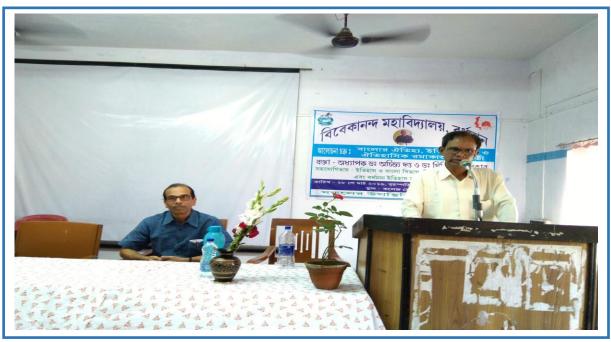

## 1. 2nd Edition of Mountaineering Foundation (IMF) Film Festival 2018 organised by IQAC

#### Date: 27.11.2018

Date : .....

REMARKS peated, L'an personally very much thanked Vivekana da Mahavidalaya, Presa Bardhanan for hosting 2nd Edition of MrF Mountain Film Fastival. This shall be a very much encourage event for your student. Hope you weld hast such hard of programe neglady. Secretary, MF East Zone ( 11.2018 It is very much woverhilding to see the presence of soudents to see the festival in Vivekan make vidgelage, Burdwan and such endustasism the interest of Advanture. Thanks to 1 in I MF. 2 Vivekonande Maha Vidgal ay a authority and all involved in the Brograme make a grand success Thank you. Bidgut Rug Alamganj. Bundran. 23/1/18 very thankful to tall viver i diretor Specient & also x.e.C. uni) my Association Monton Dat to is & Best Ne . Man ant fr to all. ns Je Deluist Ghonl Exemine Body Monton gogon Mountains Ossaita 22/17/18