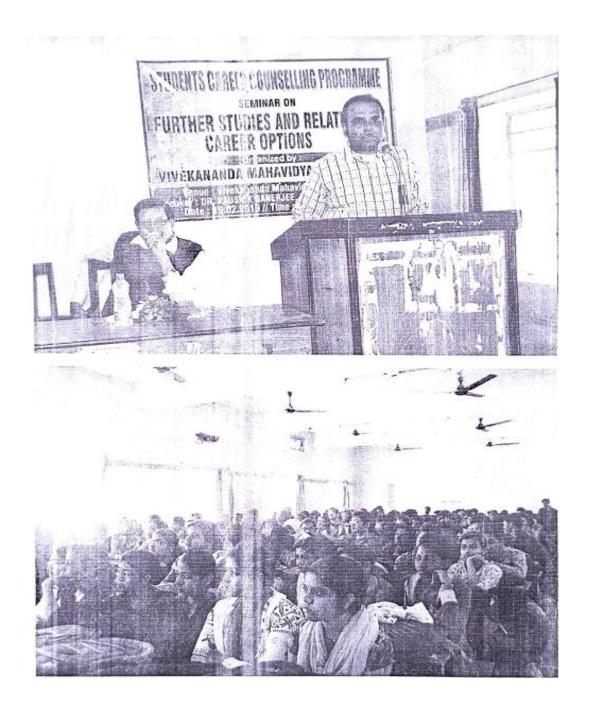

#### Date : .....

7. One Day Seminar on Further Studies and Related Career Options organized by Career Counselling Cell

### Date: 15.02.2019

Date:....

No...../V.M. From : Principal / Teacher-in-Charge & Secretary

Seminar or " FURTher Studies and related Career Options" is being keld on stipulates date and time in the Seminar Hall. The following teachers, staffs and students of the college are present in the Seminar Hall. Teachers and Staffs 2. Shambler Mr.S. Murry 3. Ahana bismas Amit Kuman Ach 4. 5. NA hotachay 15/2/19 7. p3nb3\_ 15/2/19 Sadham Mandal 15/2/19 9. Satjaprased mithry Sup noutin orlig. Sumah 10 Kusal Chatedpadhyay 15.02.2019 11. \$ 15/02/19 12. Goulan of 13. Uttam Kemer Harra 15 14. Ananta Gope 15/02/19