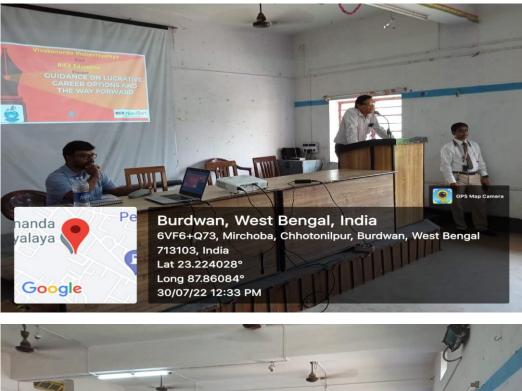

#### Date : .....

7. One Day Seminar on Further Studies and Related Career Options organized by Career Counselling Cell

### Date: 15.02.2019

Date:....

No...../V.M. From : Principal / Teacher-in-Charge & Secretary

Seminar or " FURTher Studies and related Career Options" is being keld on stipulates date and time in the Seminar Hall. The following teachers, staffs and students of the college are present in the Seminar Hall. Teachers and Staffs 2. Shambler Mr.S. Murry 3. Ahana bismas Amit Kuman Ach 4. 5. NA hotachay 15/2/19 7. p3nb3\_ 15/2/19 Sadham Mandal 15/2/19 9. Satjaprased mithry Sup noutin orlig. Sumah 10 Kusal Chatedpadhyay 15.02.2019 11. \$ 15/02/19 12. Goulan of 13. Uttam Kemer Harra 15 14. Ananta Gope 15/02/19