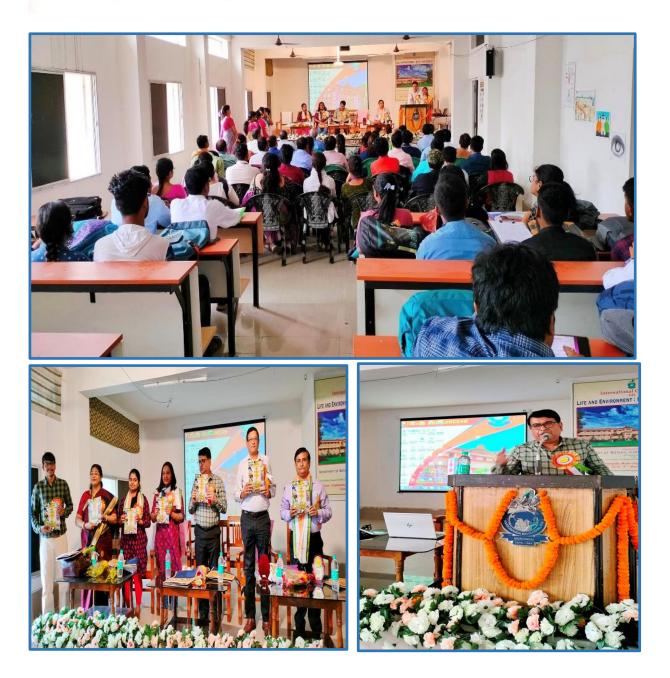

## 1. 2nd Edition of Mountaineering Foundation (IMF) Film Festival 2018 organised by IQAC

#### Date: 27.11.2018

Date : .....

REMARKS peated, L'an personally very much thanked Vivekana da Mahavidalaya, Presa Bardhanan for hosting 2nd Edition of MrF Mountain Film Fastival. This shall be a very much encourage event for your student. Hope you weld hast such hard of programe neglady. Secretary, MF East Zone ( 11.2018 It is very much woverhilding to see the presence of soudents to see the festival in Vivekan make vidgelage, Burdwan and such endustasism the interest of Advanture. Thanks to 1 in I MF. 2 Vivekonande Maha Vidgal ay a authority and all involved in the Brograme make a grand success Thank you. Bidgut Rug Alamganj. Bundran. 23/1/18 very thankful to tall viver i diretor Specient & also x.e.C. uni) my Association Monton Dat to is & Best Ne . Man ant fr to all. ns Je Deluist Ghonl Exemine Body Monton gogon Mountains Ossaita 22/17/18