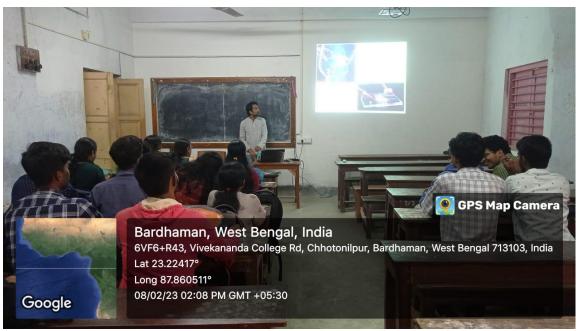

eposmita Mondat                                                    | ESTD-1954                                                           |
| 33> Tehika Konen                                                        | Burganti Massana Bar                                                |
| 34 Euraj Pandey                                                         |                                                                     |
| . [[-                                                                   |                                                                     |





No....../V.M. From : Principal / Teacher-in-Charge & Secretary Date : .....

13. One Day Seminar on From Lab to Nano World: Synthesizing and Probing Nanomaterials organized by Department of Physics Date: 08.02.2023









Date : ....

SEMINAR ON " Synthesizing and Rrobing Nanomaterials SPEAKER: Dr. Ankuravo Sinha Date: 8 2 23 () Awam Norm. (VM studenty 2 Aristona Pal (VM student) (3 Anup Das - (VM student) (4) Souvik Pal (VM) s. ( Spandan Chounabonty (VM) 6) Youshing Garrai - (VM) @ Rajesh Mandal. - VM 8) Piyali Bannjee — Raj Collage 9) Anghyadeep Mondal - Raj College 10) antes \_ V.M. student. 11) Rudra Nath ahash - V.M student-2) Himish Dey - Raj College 13) Suman Basik — Raj college 14) chitradeep Mal - Ray college 15) Chambrachin Mukherjee - Raj Glege 16) Abida Josmin - V.M. 17) Debanjan Bhattacharya - VM 18) Dibyendu Roy - VM 19) Chandan Pal - VM 20 Aitikye Ghosh - VM 21) Bhaskar Jyoti Sarlar - Teacher 24. Chaitali Monda. 22. A. Bhattacharge. 23. AShake Kaynor Bog





No....../V.M. From : Princi