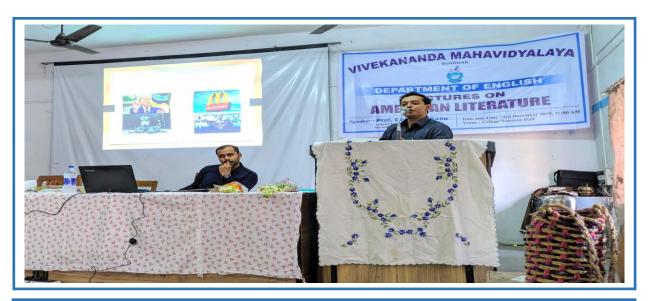

### 5. One Day Seminar on Basics of American Literature: An Overview of Select **Texts organised by Department of English**

Date: 15.12.2018