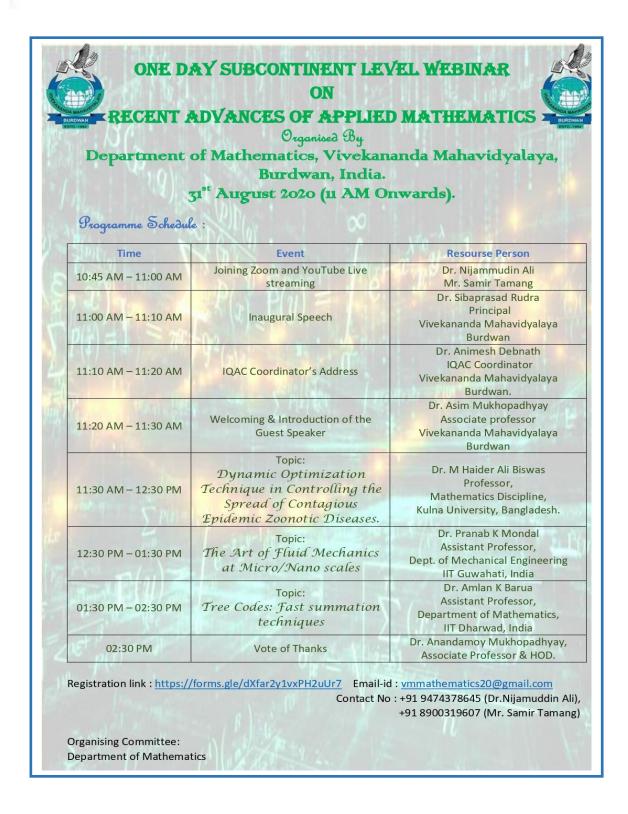

## 1. 2nd Edition of Mountaineering Foundation (IMF) Film Festival 2018 organised by IQAC

#### Date: 27.11.2018

Date : .....

REMARKS peated, L'an personally very much thanked Vivekana da Mahavidalaya, Presa Bardhanan for hosting 2nd Edition of MrF Mountain Film Fastival. This shall be a very much encourage event for your student. Hope you weld hast such hard of programe neglady. Secretary, MF East Zone ( 11.2018 It is very much woverhilding to see the presence of soudents to see the festival in Vivekan make vidgelage, Burdwan and such endustasism the interest of Advanture. Thanks to 1 in I MF. 2 Vivekonande Maha Vidgal ay a authority and all involved in the Brograme make a grand success Thank you. Bidgut Rug Alamganj. Bundran. 23/1/18 very thankful to tall viver i diretor Specient & also x.e.C. uni) my Association Monton Dat to is & Best Ne . Man ant fr to all. ns Je Deluist Ghonl Exemine Body Monton gogon Mountains Ossaita 22/17/18