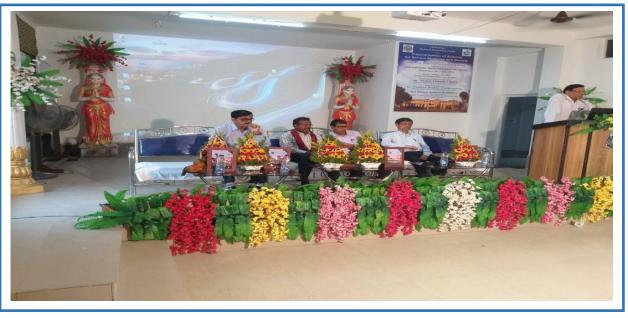

## 1. 2nd Edition of Mountaineering Foundation (IMF) Film Festival 2018 organised by IQAC

#### Date: 27.11.2018

Date : .....

REMARKS peated, L'an personally very much thanked Vivekana da Mahavidalaya, Presa Bardhanan for hosting 2nd Edition of MrF Mountain Film Fastival. This shall be a very much encourage event for your student. Hope you weld hast such hard of programe neglady. Secretary, MF East Zone ( 11.2018 It is very much woverhilding to see the presence of soudents to see the festival in Vivekan make vidgelage, Burdwan and such endustasism the interest of Advanture. Thanks to 1 in I MF. 2 Vivekonande Maha Vidgal ay a authority and all involved in the Brograme make a grand success Thank you. Bidgut Rug Alamganj. Bundran. 23/1/18 very thankful to tall viver i diretor Specient & also x.e.C. uni) my Association Monton Dat to is & Best Ne . Man ant fr to all. ns Je Deluist Ghonl Exemine Body Monton gogon Mountains Ossaita 22/17/18