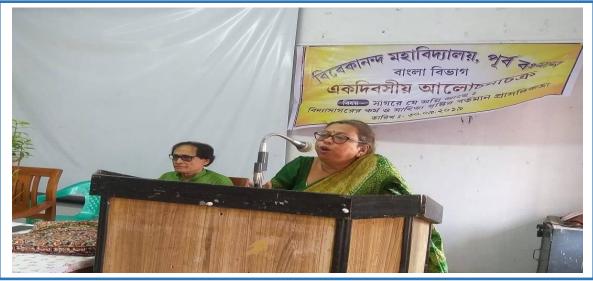

#### Date : .....

3. One Day Seminar on Indian Epigraphy and Chronology organized by **Department of Sanskrit** 

## Date: 05.12.2018

Date : .....

Date : ....

|                                         | - 47, 01              | mexit organis                                   | ed a     | departmental cominco       |
|-----------------------------------------|-----------------------|-------------------------------------------------|----------|----------------------------|
| date                                    | c on-5.12.18. Top:    | c → Indian Epigr                                | apty     | and Chronology.            |
| -                                       | Leader 2              |                                                 | -        |                            |
| SLNO                                    | Name                  | Affiliated Institution                          | Departon | Sisnature .                |
| 1.                                      | Dr. Sibaborped Rad    | Nivergrande Maharidys                           |          | Ander stinlie              |
| 2.                                      | Aditi Sarkar          |                                                 | 100      | JS. 5.12.18                |
| 3                                       | Dibyogyoti Hamalto    | e) n                                            | 110      | Allyarjoz Broz 5.12/15     |
| 4                                       | Satijaprasad Mithra   | Dept. 06 San Khrit<br>Vivekenanda malavid geby  |          | Satjamazad Miching 12-18   |
| 5.                                      | chiranjeb Grangepudly | u                                               | Sousky   |                            |
| G                                       | Soma Mukhenjee        | I AND I AND | 11       | Soma Muchenjee             |
| 7                                       | Sizuja Khatun         | u                                               | h        | Sirija Khatun              |
| 8                                       | Swiesili mondel       | Stud + Analy 12                                 | u        | S. montul M                |
| 9                                       | Pallaki Sil           | V.M. Teacher                                    | -        | The content                |
| 10                                      | Kusal Gattopadhyay    | Viverinanda Helandyaloga                        | 01-6     | Redmen Think               |
| 11                                      | Barundel Roy          | N.M. , Teacher                                  | 1000     | An                         |
| 12                                      | Spaitali Mondal       | V.M. Teaclus                                    | 717 1    | (130714.201) - 21<br>4     |
| 13                                      | Fraktie Bannijk.      | N.M. Tekster.                                   | 440      | a Pint                     |
| 14                                      | Sartan SQ             | Samb V.M.                                       | 1974     | that                       |
| 15                                      | Subhender Beg         | today to                                        | 111      | 1.0                        |
| 16                                      | Sourable AMORE        | V.M. Studat                                     | SAN      |                            |
| 17                                      | Nityanarda Das        | VM Student                                      | SANS     | 1.1.1.0                    |
| 18                                      | Anubhab Goswam.       | VM                                              | SAN      | 1 2 12 0 - 2 - 1 - 1       |
| 19.                                     | Phodip Kumoh Das      | v.m student                                     | SAN      |                            |
| 20.                                     | Sundari Ghash         | v.M Student                                     | SAN      | 21011                      |
| 21.                                     | Anwessa Ray           | 100. V. m. student                              | SAN      | S provessa Ray             |
| 22.                                     | Psuya Kundu           | v.m. student                                    | SAD      |                            |
| 23.                                     | Dia Roy               | V.m. Studend                                    | SAN      | S Pia Royos. 12.2018       |
| 24.                                     | Annapurna Ghosh.      | v.M student                                     | SAN      | 5 Annapurna Ghost .5.12.18 |
| 25.                                     | Nabanita Ghosh        | v.M. Student                                    |          | S Nobanita Gchosh 5.12.18  |
| 26.01                                   | Riya Mallick          | V.M. student?                                   | SAN      | 15 Rija Mallick 5.12.18    |
| 27.                                     | Sunanda Bhakat        | V.M. Student                                    | . SA     | NS Cumanda Rhakat 5, 12,00 |
| 28.                                     | Shue Bog              | V.M. SJUDENT                                    | SA       |                            |
| 29.                                     | Sonama Manmu          | V.M. Student.                                   | SA       | NG Sopama Musimu 5.12.1    |
| 30.                                     | Unmila Tuda           | Yin Student                                     | SAN      |                            |
| 31.                                     | Antana Ghash          | V.M. student                                    | SA       | NS Antoora orhosh s.12.    |
| and it is a second second second second |                       | N.M. student                                    | SA       | INS Samapti Chash, 5/19    |
| 32.                                     | Damapti omosh         |                                                 | SA       | NS Davia LI Dhara, 5/12/18 |
| 3.800                                   | Pravati Dhara         | V M Student                                     | ISA      | NS Ananya Mondal 5.12.18   |
| 34.                                     | Ananya Mondal         | v.m. atudens ESTD. 196                          | 3 5A     | MS Rakhi Karmakan 5-12-18  |
| 35.01                                   | Parti Karmanan        | V. M. Duac Esto                                 | 131      |                            |

Date : .....

Remarks o Chief Must: DR. Aditi Carkar few compliments from the Reource Persons' View? I thank the Principal of the College the Teachers of the Sanskeit department for arranging this seminers The students gave full attention to the lecture So I am feeling honowred and giving thanks to everybody. feeling honowred and giving thanks to everybody. 75, 12,18 Dibyreyyoti HAZra 05.12.2018. H.O.D. Department of Sanskrit