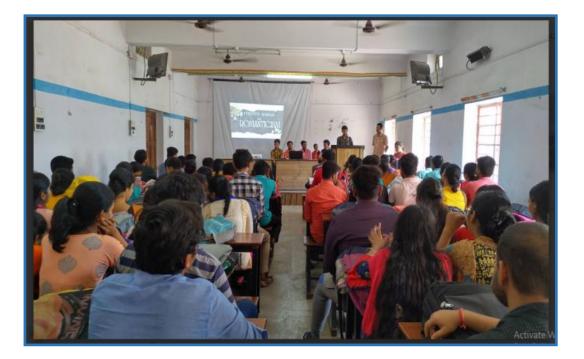

## 1. 2nd Edition of Mountaineering Foundation (IMF) Film Festival 2018 organised by IQAC

#### Date: 27.11.2018

Date : .....

REMARKS peated, L'an personally very much thanked Vivekana da Mahavidalaya, Presa Bardhanan for hosting 2nd Edition of MrF Mountain Film Fastival. This shall be a very much encourage event for your student. Hope you weld hast such hard of programe neglady. Secretary, MF East Zone ( 11.2018 It is very much woverhilding to see the presence of soudents to see the festival in Vivekan make vidgelage, Burdwan and such endustasism the interest of Advanture. Thanks to 1 in I MF. 2 Vivekonande Maha Vidgal ay a authority and all involved in the Brograme make a grand success Thank you. Bidgut Rug Alamganj. Bundran. 23/1/18 very thankful to tall viver i diretor Specient & also x.e.C. uni) my Association Monton Dat to is & Best Ne . Man ant fr to all. ns Je Deluist Ghonl Exemine Body Monton gogon Mountains Ossaita 22/17/18