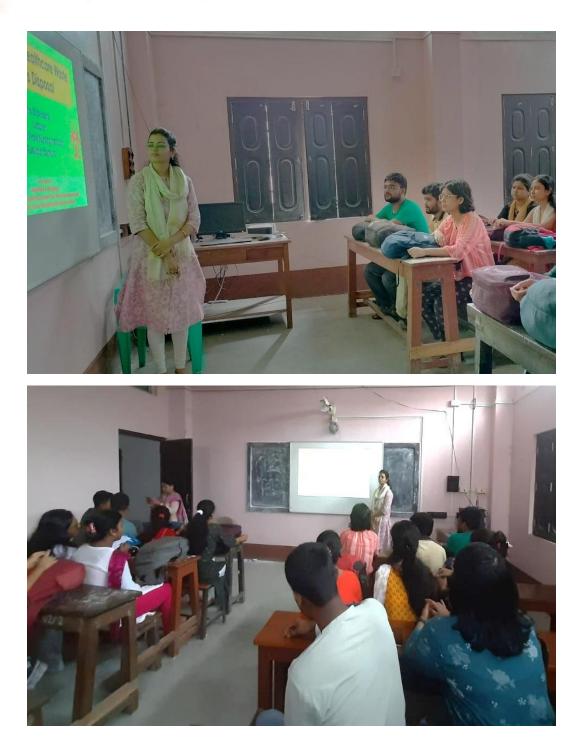

#### 6. One Day Seminar on Journalism Proficiency and Media Ethics organized by Department of Mass Communication Date: 18.12.2018

| Dept of Mass Commun                                                          | A tala 1                  |            | m l.al.      |
|------------------------------------------------------------------------------|---------------------------|------------|--------------|
| in Colaboration with Sri<br>Top. c - 3<br>(No. Name<br>(a) Sohini Chakratati | Sri University, (         | 'attach, C | disha.       |
| topic -s                                                                     | Journalism Profi          | ciercy &   | Media Ethics |
| I.No. Nome                                                                   | Instituted                | Dept.      | Sigrature.   |
| (2) Johini Chakratarta                                                       | Sri Sri Uni               |            | n            |
| Branav hlammer<br>Brank Chikrabof<br>Nibeditag hatak.                        | ) )                       |            | ~            |
| B Amp K. Chilsabo                                                            | Jan                       |            | 12 -         |
| 4. Nibeditaghatak.                                                           |                           |            | Mehatak      |
|                                                                              |                           |            | 10           |
| Syst Mushavrol Azm                                                           | Yivekanarda               |            |              |
| 0                                                                            | Mohavidyaloya.            | Norscon    | · ·          |
| Maitree Shee.                                                                |                           | MassComm   | Ane st12/13  |
|                                                                              | N.U.C. Women's<br>College |            |              |
| Sahabaj Alammed Mondal                                                       | Kondra K.r.m.v            | Matos Com  | Suter: 21 18 |
| Madhurita Koley                                                              | AK. P.C. Mahavidya loga,  |            | Mar 8/12/18  |
| Q                                                                            | Arambag                   |            | ( ' '        |
| Pryjuce has malian                                                           | Vivenaranda dyday         | MassCom    | 8/12/18      |

#### Date : .....

7. One Day Seminar on Further Studies and Related Career Options organized by Career Counselling Cell

### Date: 15.02.2019

Date:....

No...../V.M. From : Principal / Teacher-in-Charge & Secretary

Seminar or " FURTher Studies and related Career Options" is being keld on stipulates date and time in the Seminar Hall. The following teachers, staffs and students of the college are present in the Seminar Hall. Teachers and Staffs 2. Shambler Mr.S. Murry 3. Ahana bismas Amit Kuman Ach 4. 5. NA hotachay 15/2/19 7. p3nb3\_ 15/2/19 Sadham Mandal 15/2/19 9. Satjaprased mithry Sup noutin orlig. Sumah 10 Kusal Chatedpadhyay 15.02.2019 11. \$ 15/02/19 12. Goulan of 13. Uttam Kemer Harra 15 14. Ananta Gope 15/02/19