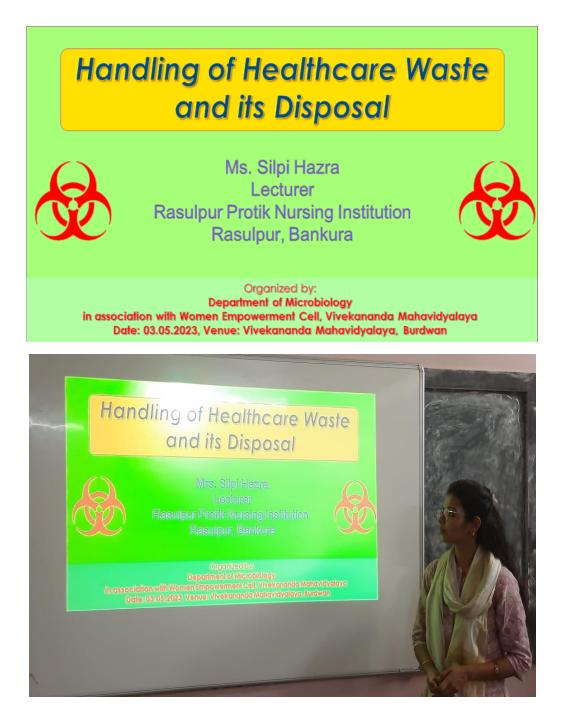

|
| 28> Purabi Prramaniek                          | the Water                                                                   |
| 23> Swavi Kundu.                               | 2 (LSTD-1961)                                                               |
| 30) Kashmina Mahajar<br>31) Amkana tal         |                                                                             |
| 31) Ankana tal                                 | - Sutable                                                                   |





No....../V.M. From : Principal / Teacher-in-Charge & Secretary Date : .....

19. One Day Seminar on Handling of healthcare waste and its disposal organized by Department of Microbiology in collaboration with Women Empowerment Cell Date: 03.05.2023







Date : .....







#### Website : <u>www.vmbdn.in</u> Email : <u>vmprincipal2012@gmail.com,</u> M : 7384634726 Phone No : 0342-2541208 (Day Office), 2541521 (Morning Office) Fax No : 0342-2646916

## VIVEKANANDA MAHAVIDYALAYA, BURDWAN

(GOVT. SPONSORED) 🗅 ESTD-1964

P.O- Sripally \* Dist- Purba Bardhaman \* Pin-713103 \* W.B NAAC Re-Accredited (2nd cycle, B+ with PG in Chemistry)

No...../V.M.

Date : .....

| Name                               | Department                  | Signature            |
|------------------------------------|-----------------------------|----------------------|
| neiyanta Karmakar                  | Microbiology                | aliyasha Karomakan   |
| Tamalika Bag                       | Microbiology                | Tamalika Bag         |
| Koyena Sinh