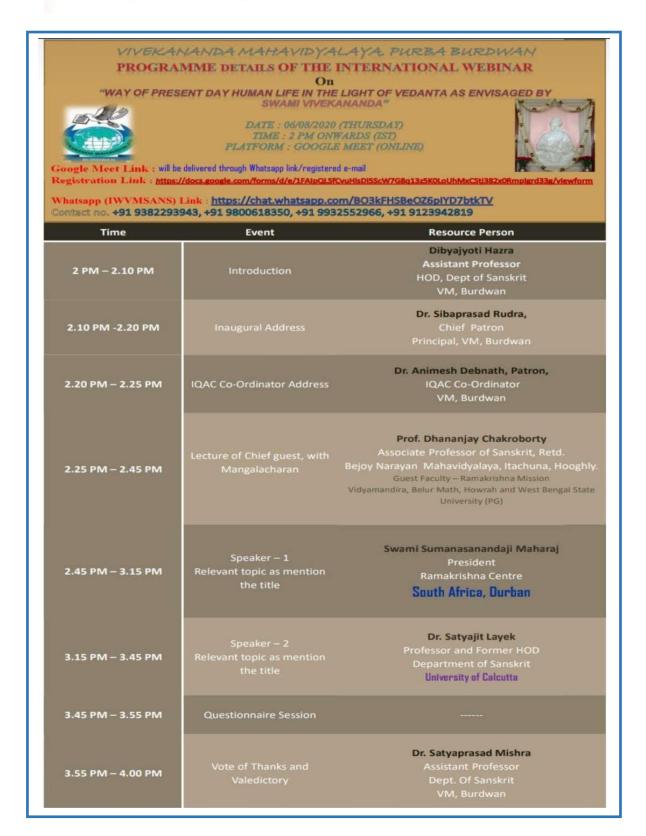

## 1. 2nd Edition of Mountaineering Foundation (IMF) Film Festival 2018 organised by IQAC

#### Date: 27.11.2018

Date : .....

REMARKS peated, L'an personally very much thanked Vivekana da Mahavidalaya, Presa Bardhanan for hosting 2nd Edition of MrF Mountain Film Fastival. This shall be a very much encourage event for your student. Hope you weld hast such hard of programe neglady. Secretary, MF East Zone ( 11.2018 It is very much woverhilding to see the presence of soudents to see the festival in Vivekan make vidgelage, Burdwan and such endustasism the interest of Advanture. Thanks to 1 in I MF. 2 Vivekonande Maha Vidgal ay a authority and all involved in the Brograme make a grand success Thank you. Bidgut Rug Alamganj. Bundran. 23/1/18 very thankful to tall viver i diretor Specient & also x.e.C. uni) my Association Monton Dat to is & Best Ne . Man ant fr to all. ns Je Deluist Ghonl Exemine Body Monton gogon Mountains Ossaita 22/17/18