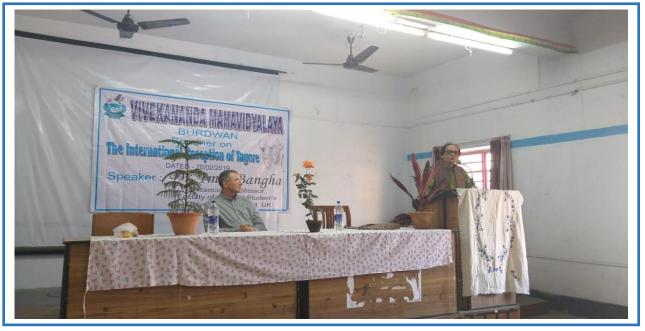

#### Date : .....

3. One Day Seminar on Indian Epigraphy and Chronology organized by **Department of Sanskrit** 

## Date: 05.12.2018

Date : .....

Date : ....

|                                         | - 47, 01              | mexit organis                                   | ed a     | departmental cominco       |
|-----------------------------------------|-----------------------|-------------------------------------------------|----------|----------------------------|
| date                                    | c on-5.12.18. Top:    | c → Indian Epigr                                | apty     | and Chronology.            |
| -                                       | Leader 2              |                                                 | -        |                            |
| SLNO                                    | Name                  | Affiliated Institution                          | Departon | Sisnature .                |
| 1.                                      | Dr. Sibaborped Rad    | Nivergrande Maharidys                           |          | Ander stinlie              |
| 2.                                      | Aditi Sarkar          |                                                 | 100      | JS. 5.12.18                |
| 3                                       | Dibyogyoti Hamalto    | e) n                                            | 110      | Allyarjoz Broz 5.12/15     |
| 4                                       | Satijaprasad Mithra   | Dept. 06 San Khrit<br>Vivekenanda malavid geby  |          | Satjamazad Miching 12-18   |
| 5.                                      | chiranjeb Grangepudly | u                                               | Sousky   |                            |
| G                                       | Soma Mukhenjee        | I AND I AND | 11       | Soma Muchenjee             |
| 7                                       | Sizuja Khatun         | u                                               | h        | Sirija Khatun              |
| 8                                       | Swiesili mondel       | Stud + Analy 12                                 | u        | S. montul M                |
| 9                                       | Pallaki Sil           | V.M. Teacher                                    | -        | The content                |
| 10                                      | Kusal Gattopadhyay    | Viverinanda Helandyaloga                        | 01-6     | Redmen Think               |
| 11                                      | Barundel Roy          | N.M. , Teacher                                  | 1000     | An                         |
| 12                                      | Spaitali Mondal       | V.M. Teaclus                                    | 717 1    | (130714.201) - 21<br>4     |
| 13                                      | Fraktie Bannijk.      | N.M. Tekster.                                   | 440      | a Pint                     |
| 14                                      | Sartan SQ             | Samb V.M.                                       | 1974     | that                       |
| 15                                      | Subhender Beg         | today to                                        | 111      | 1.0                        |
| 16                                      | Sourable AMORE        | V.M. Studat                                     | SAN      |                            |
| 17                                      | Nityanarda Das        | VM Student                                      | SANS     | 1.1.1.0                    |
| 18                                      | Anubhab Goswam.       | VM                                              | SAN      | 1 2 12 0 - 2 - 1 - 1       |
| 19.                                     | Phodip Kumoh Das      | v.m student                                     | SAN      |                            |
| 20.                                     | Sundari Ghash         | v.M Student                                     | SAN      | 21011                      |
| 21.                                     | Anwessa Ray           | 100. V. m. student                              | SAN      | S provessa Ray             |
| 22.                                     | Psuya Kundu           | v.m. student                                    | SAD      |                            |
| 23.                                     | Dia Roy               | V.m. Studend                                    | SAN      | S Pia Royos. 12.2018       |
| 24.                                     | Annapurna Ghosh.      | v.M student                                     | SAN      | 5 Annapurna Ghost .5.12.18 |
| 25.                                     | Nabanita Ghosh        | v.M. Student                                    |          | S Nobanita Gchosh 5.12.18  |
| 26.01                                   | Riya Mallick          | V.M. student?                                   | SAN      | 15 Rija Mallick 5.12.18    |
| 27.                                     | Sunanda Bhakat        | V.M. Student                                    | . SA     | NS Cumanda Rhakat 5, 12,00 |
| 28.                                     | Shue Bog              | V.M. SJUDENT                                    | SA       |                            |
| 29.                                     | Sonama Manmu          | V.M. Student.                                   | SA       | NG Sopama Musimu 5.12.1    |
| 30.                                     | Unmila Tuda           | Yin Student                                     | SAN      |                            |
| 31.                                     | Antana Ghash          | V.M. student                                    | SA       | NS Antoora orhosh s.12.    |
| and it is a second second second second |                       | N.M. student                                    | SA       | INS Samapti Chash, 5/19    |
| 32.                                     | Damapti omosh         |                                                 | SA       | NS Davia LI Dhara, 5/12/18 |
| 3.800                                   | Pravati Dhara         | V M Student                                     | ISA      | NS Ananya Mondal 5.12.18   |
| 34.                                     | Ananya Mondal         | v.m. atudens ESTD. 196                          | 3 5A     | MS Rakhi Karmakan 5-12-18  |
| 35.01                                   | Parti Karmanan        | V. M. Duac Esto                                 | 131      |                            |