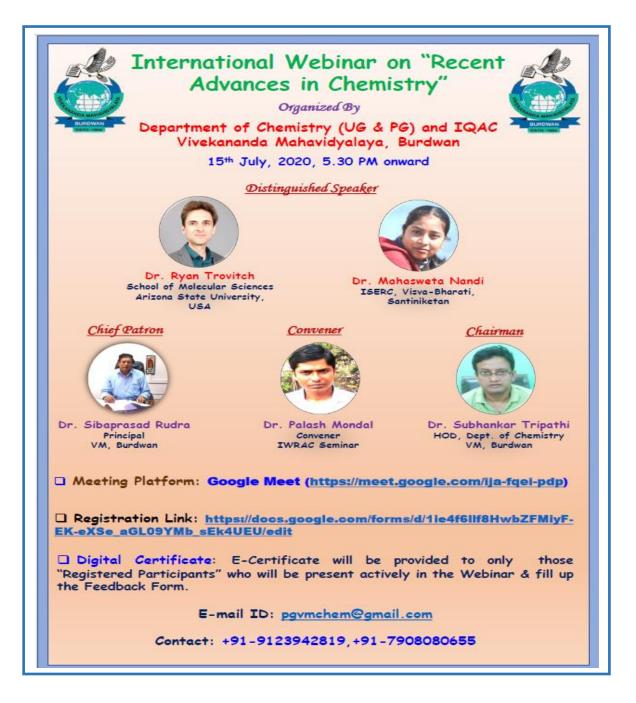

| 31.08.2020     |
| 6          | International Webinar on Current Status &<br>Future Prospects of World Economy due to<br>Pandemic Situation organized by<br>Department of Economics | 50                        | 28.09.2020     |
| 7          | International Webinar on Recent<br>Advancements in Biological Science<br>organized by Department of Zoology                                         | 92                        | 18.10.2020     |
| 8          | Webinar on Future Possibilities after Doing<br>Company Secretary organized by Career<br>Counselling Cell                                            | 95                        | 30.06.2021     |





Date:....

# 1. International Webinar on Recent Advances in Chemistry organized by Department of Chemistry

Date: 15.07.2020







Date : .....



| 🗴 (j) WhetuApp X 🖬 (), unvexid - jauh, sh@yahao.co.ii: X M Inbox ()] - pgunchem@umbdh.ii: X 🛄 DEPARTMENT OF CHEMISTRY, VI X 🗢 Meet - INTERNATIONAL.WI: 🖲 X 💰 My Dr        | ive - Google Drive  | 🗙 🍧 Krishi Bikash Shilpa Kendra lau | < × 🕇                    |                                         |
|---------------------------------------------------------------------------------------------------------------------------------------------------------------------------|---------------------|-------------------------------------|--------------------------|-----------------------------------------|
| ← → C û ê meet.google.com/ija-fqei-pdp?authuser=0