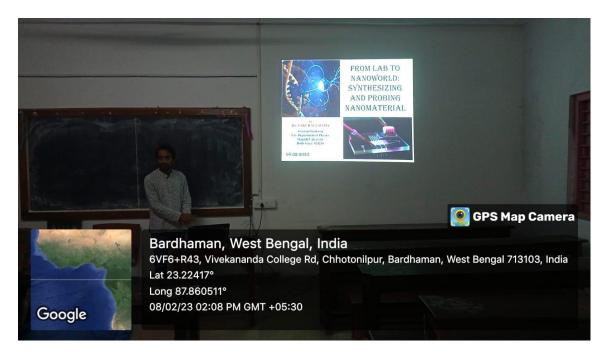

Deposmita Mondat                                                    | ESTD-1954                                                           |
| 33> Tehika Konen                                                        | Burganti Massana Bar                                                |
| 34 Euraj Pandey                                                         |                                                                     |
| . [[-                                                                   |                                                                     |





No....../V.M. From : Principal / Teacher-in-Charge & Secretary Date : .....

13. One Day Seminar on From Lab to Nano World: Synthesizing and Probing Nanomaterials organized by Department of Physics Date: 08.02.2023









Date : ....

SEMINAR ON " Synthesizing and Rrobing Nanomaterials SPEAKER: Dr. Ankuravo Sinha Date: 8 2 23 () Awam Norm. (VM studenty 2 Aristona Pal (VM student) (3 Anup Das - (VM student) (4) Souvik Pal (VM) s. ( Spandan Chounabonty (VM) 6) Youshing Garrai - (VM) @ Rajesh Mandal. - VM 8) Piyali Bannjee — Raj Collage 9) Anghyadeep Mondal - Raj College 10) antes \_ V.M. student. 11) Rudra Nath ahash - V.M student-2) Himish Dey - Raj College 13) Suman Basik — Raj college 14) chitradeep Mal - Ray college 15) Chambrachin Mukherjee - Raj Glege 16) Abida Josmin - V.M. 17) Debanjan Bhattacharya - VM 18) Dibyendu Roy - VM 19) Chandan Pal - VM 20 Aitikye Ghosh - VM 21) Bhaskar Jyoti Sarlar - Teacher 24. Chaitali Monda. 22. A. Bhattacharge. 23. AShake Kaynor Bog





No....../V.M. From : Prin