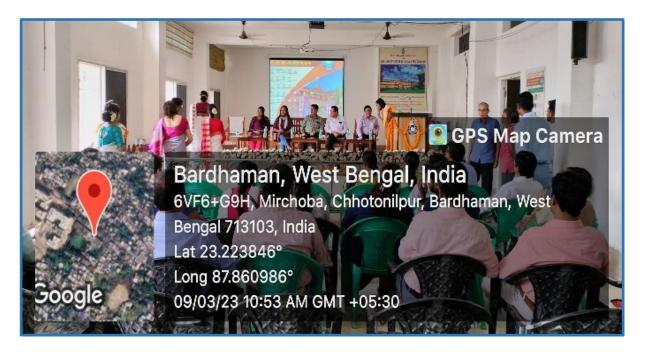

## 1. 2nd Edition of Mountaineering Foundation (IMF) Film Festival 2018 organised by IQAC

#### Date: 27.11.2018

Date : .....

REMARKS peated, L'an personally very much thanked Vivekana da Mahavidalaya, Presa Bardhanan for hosting 2nd Edition of MrF Mountain Film Fastival. This shall be a very much encourage event for your student. Hope you weld hast such hard of programe neglady. Secretary, MF East Zone ( 11.2018 It is very much woverhilding to see the presence of soudents to see the festival in Vivekan make vidgelage, Burdwan and such endustasism the interest of Advanture. Thanks to 1 in I MF. 2 Vivekonande Maha Vidgal ay a authority and all involved in the Brograme make a grand success Thank you. Bidgut Rug Alamganj. Bundran. 23/1/18 very thankful to tall viver i diretor Specient & also x.e.C. uni) my Association Monton Dat to is & Best Ne . Man ant fr to all. ns Je Deluist Ghonl Exemine Body Monton gogon Mountains Ossaita 22/17/18