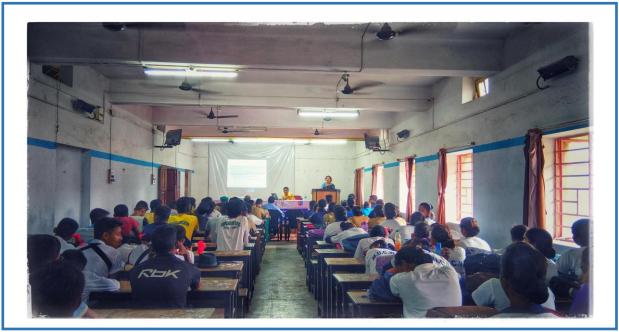

## 1. 2nd Edition of Mountaineering Foundation (IMF) Film Festival 2018 organised by IQAC

#### Date: 27.11.2018

Date : .....

REMARKS peated, L'an personally very much thanked Vivekana da Mahavidalaya, Presa Bardhanan for hosting 2nd Edition of MrF Mountain Film Fastival. This shall be a very much encourage event for your student. Hope you weld hast such hard of programe neglady. Secretary, MF East Zone ( 11.2018 It is very much woverhilding to see the presence of soudents to see the festival in Vivekan make vidgelage, Burdwan and such endustasism the interest of Advanture. Thanks to 1 in I MF. 2 Vivekonande Maha Vidgal ay a authority and all involved in the Brograme make a grand success Thank you. Bidgut Rug Alamganj. Bundran. 23/1/18 very thankful to tall viver i diretor Specient & also x.e.C. uni) my Association Monton Dat to is & Best Ne . Man ant fr to all. ns Je Deluist Ghonl Exemine Body Monton gogon Mountains Ossaita 22/17/18