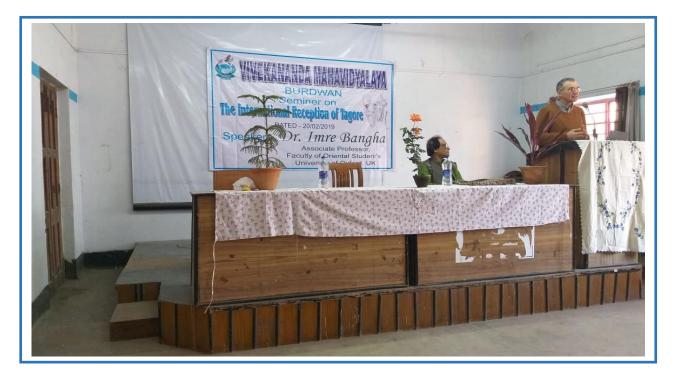

#### Date : .....

3. One Day Seminar on Indian Epigraphy and Chronology organized by **Department of Sanskrit** 

## Date: 05.12.2018

Date : .....

Date : ....

|                                         | - 47, 01              | mexit organis                                   | ed a     | departmental cominco       |
|-----------------------------------------|-----------------------|-------------------------------------------------|----------|----------------------------|
| date                                    | c on-5.12.18. Top:    | c → Indian Epigr                                | apty     | and Chronology.            |
| -                                       | Leader 2              |                                                 | -        |                            |
| SLNO                                    | Name                  | Affiliated Institution                          | Departon | Sisnature .                |
| 1.                                      | Dr. Sibaborped Rad    | Nivergrande Maharidys                           |          | Ander stinlie              |
| 2.                                      | Aditi Sarkar          |                                                 | 100      | JS. 5.12.18                |
| 3                                       | Dibyogyoti Hamalto    | e) n                                            | 110      | Allyarjoz Broz 5.12/15     |
| 4                                       | Satijaprasad Mithra   | Dept. 06 San Khrit<br>Vivekenanda malavid geby  |          | Satjamazad Miching 12-18   |
| 5.                                      | chiranjeb Grangepudly | u                                               | Sousky   |                            |
| G                                       | Soma Mukhenjee        | I AND I AND | 11       | Soma Muchenjee             |
| 7                                       | Sizuja Khatun         | u                                               | h        | Sirija Khatun              |
| 8                                       | Swiesili mondel       | Stud + Analy 12                                 | u        | S. montul M                |
| 9                                       | Pallaki Sil           | V.M. Teacher                                    | -        | The content                |
| 10                                      | Kusal Gattopadhyay    | Viverinanda Helandyaloga                        | 01-6     | Redmen Think               |
| 11                                      | Barundel Roy          | N.M. , Teacher                                  | 1000     | An                         |
| 12                                      | Spaitali Mondal       | V.M. Teaclus                                    | 717 1    | (130714.201) - 21<br>4     |
| 13                                      | Fraktie Bannijk.      | N.M. Tekster.                                   | 440      | a Pint                     |
| 14                                      | Sartan SQ             | Samb V.M.                                       | 1974     | that                       |
| 15                                      | Subhender Beg         | today to                                        | 111      | 1.0                        |
| 16                                      | Sourable AMORE        | V.M. Studat                                     | SAN      |                            |
| 17                                      | Nityanarda Das        | VM Student                                      | SANS     | 1.1.1.0                    |
| 18                                      | Anubhab Goswam.       | VM                                              | SAN      | 1 2 12 0 - 2 - 1 - 1       |
| 19.                                     | Phodip Kumoh Das      | v.m student                                     | SAN      |                            |
| 20.                                     | Sundari Ghash         | v.M Student                                     | SAN      | 21011                      |
| 21.                                     | Anwessa Ray           | 100. V. m. student                              | SAN      | S provessa Ray             |
| 22.                                     | Psuya Kundu           | v.m. student                                    | SAD      |                            |
| 23.                                     | Dia Roy               | V.m. Studend                                    | SAN      | S Pia Royos. 12.2018       |
| 24.                                     | Annapurna Ghosh.      | v.M student                                     | SAN      | 5 Annapurna Ghost .5.12.18 |
| 25.                                     | Nabanita Ghosh        | v.M. Student                                    |          | S Nobanita Gchosh 5.12.18  |
| 26.01                                   | Riya Mallick          | V.M. student?                                   | SAN      | 15 Rija Mallick 5.12.18    |
| 27.                                     | Sunanda Bhakat        | V.M. Student                                    | . SA     | NS Cumanda Rhakat 5, 12,00 |
| 28.                                     | Shue Bog              | V.M. SJUDENT                                    | SA       |                            |
| 29.                                     | Sonama Manmu          | V.M. Student.                                   | SA       | NG Sopama Musimu 5.12.1    |
| 30.                                     | Unmila Tuda           | Yin Student                                     | SAN      |                            |
| 31.                                     | Antana Ghash          | V.M. student                                    | SA       | NS Antoora orhosh s.12.    |
| and it is a second second second second |                       | N.M. student                                    | SA       | INS Samapti Chash, 5/19    |
| 32.                                     | Damapti omosh         |                                                 | SA       | NS Davia LI Dhara, 5/12/18 |
| 3.800                                   | Pravati Dhara         | V M Student                                     | ISA      | NS Ananya Mondal 5.12.18   |
| 34.                                     | Ananya Mondal         | v.m. atudens ESTD. 196                          | 3 5A     | MS Rakhi Karmakan 5-12-18  |
| 35.01                                   | Parti Karmanan        | V. M. Duac Esto                                 | 131      |                            |