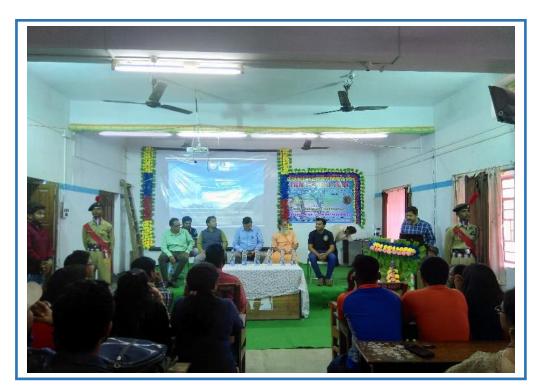

#### 6. One Day Seminar on Journalism Proficiency and Media Ethics organized by Department of Mass Communication Date: 18.12.2018

| Dept of Mass Commun                                                          | A tala 1                  |            | m l.al.      |
|------------------------------------------------------------------------------|---------------------------|------------|--------------|
| in Colaboration with Sri<br>Top. c - 3<br>(No. Name<br>(a) Sohini Chakratati | Sri University, (         | 'attach, C | disha.       |
| topic -s                                                                     | Journalism Profi          | ciercy &   | Media Ethics |
| I.No. Nome                                                                   | Instituted                | Dept.      | Sigrature.   |
| (2) Johini Chakratarta                                                       | Sri Sri Uni               |            | n            |
| Branav hlammer<br>Brank Chikrabof<br>Nibeditag hatak.                        | ) )                       |            | ~            |
| B Amp K. Chilsabo                                                            | Jan                       |            | 12 -         |
| 4. Nibeditaghatak.                                                           |                           |            | Mehatak      |
|                                                                              |                           |            | 10           |
| Syst Mushavrol Azm                                                           | Yivekanarda               |            |              |
| 0                                                                            | Mohavidyaloya.            | Norscon    | · ·          |
| Maitree Shee.                                                                |                           | MassComm   | Ane st12/13  |
|                                                                              | N.U.C. Women's<br>College |            |              |
| Sahabaj Alammed Mondal                                                       | Kondra K.r.m.v            | Matos Com  | Suter: 21 18 |
| Madhurita Koley                                                              | AK. P.C. Mahavidya loga,  |            | Mar 8/12/18  |
| Q                                                                            | Arambag                   |            | ( ' '        |
| Pryjuce has malian                                                           | Vivenaranda dyday         | MassCom    | 8/12/18      |

#### Date : .....

7. One Day Seminar on Further Studies and Related Career Options organized by Career Counselling Cell

### Date: 15.02.2019

Date:....

No...../V.M. From : Principal / Teacher-in-Charge & Secretary

Seminar or " FURTher Studies and related Career Options" is being keld on stipulates date and time in the Seminar Hall. The following teachers, staffs and students of the college are present in the Seminar Hall. Teachers and Staffs 2. Shambler Mr.S. Murry 3. Ahana bismas Amit Kuman Ach 4. 5. NA hotachay 15/2/19 7. p3nb3\_ 15/2/19 Sadham Mandal 15/2/19 9. Satjaprased mithry Sup noutin orlig. Sumah 10 Kusal Chatedpadhyay 15.02.2019 11. \$ 15/02/19 12. Goulan of 13. Uttam Kemer Harra 15 14. Ananta Gope 15/02/19