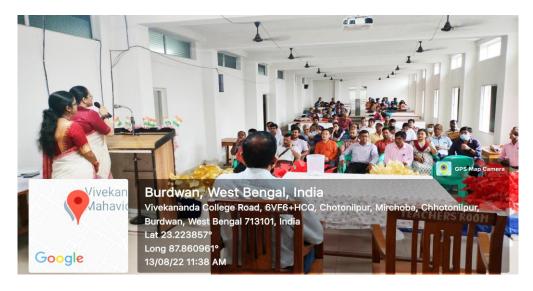

## 1. 2nd Edition of Mountaineering Foundation (IMF) Film Festival 2018 organised by IQAC

#### Date: 27.11.2018

Date : .....

REMARKS peated, L'an personally very much thanked Vivekana da Mahavidalaya, Presa Bardhanan for hosting 2nd Edition of MrF Mountain Film Fastival. This shall be a very much encourage event for your student. Hope you weld hast such hard of programe neglady. Secretary, MF East Zone ( 11.2018 It is very much woverhilding to see the presence of soudents to see the festival in Vivekan make vidgelage, Burdwan and such endustasism the interest of Advanture. Thanks to 1 in I MF. 2 Vivekonande Maha Vidgal ay a authority and all involved in the Brograme make a grand success Thank you. Bidgut Rug Alamganj. Bundran. 23/1/18 very thankful to tall viver i diretor Specient & also x.e.C. uni) my Association Monton Dat to is & Best Ne . Man ant fr to all. ns Je Deluist Ghonl Exemine Body Monton gogon Mountains Ossaita 22/17/18