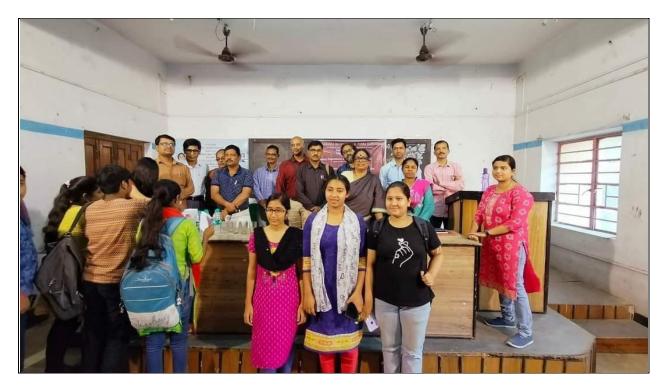

## 1. 2nd Edition of Mountaineering Foundation (IMF) Film Festival 2018 organised by IQAC

#### Date: 27.11.2018

Date : .....

REMARKS peated, L'an personally very much thanked Vivekana da Mahavidalaya, Presa Bardhanan for hosting 2nd Edition of MrF Mountain Film Fastival. This shall be a very much encourage event for your student. Hope you weld hast such hard of programe neglady. Secretary, MF East Zone ( 11.2018 It is very much woverhilding to see the presence of soudents to see the festival in Vivekan make vidgelage, Burdwan and such endustasism the interest of Advanture. Thanks to 1 in I MF. 2 Vivekonande Maha Vidgal ay a authority and all involved in the Brograme make a grand success Thank you. Bidgut Rug Alamganj. Bundran. 23/1/18 very thankful to tall viver i diretor Specient & also x.e.C. uni) my Association Monton Dat to is & Best Ne . Man ant fr to all. ns Je Deluist Ghonl Exemine Body Monton gogon Mountains Ossaita 22/17/18