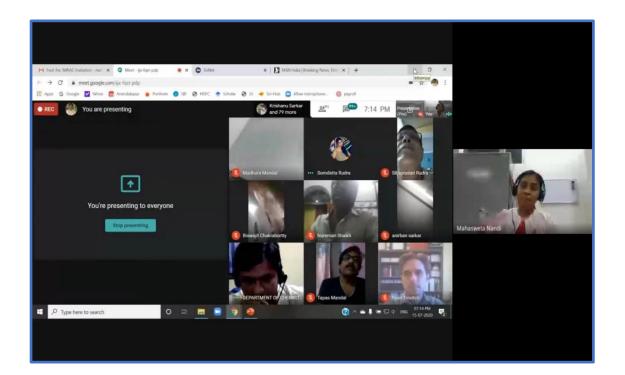

#### 6. One Day Seminar on Journalism Proficiency and Media Ethics organized by Department of Mass Communication Date: 18.12.2018

| Dept of Mass Commun                                                          | A tala 1                  |            | m l.al.      |
|------------------------------------------------------------------------------|---------------------------|------------|--------------|
| in Colaboration with Sri<br>Top. c - 3<br>(No. Name<br>(a) Sohini Chakratati | Sri University, (         | 'attach, C | disha.       |
| topic -s                                                                     | Journalism Profi          | ciercy &   | Media Ethics |
| I.No. Nome                                                                   | Instituted                | Dept.      | Sigrature.   |
| (2) Johini Chakratarta                                                       | Sri Sri Uni               |            | n            |
| Branav hlammer<br>Brank Chikrabof<br>Nibeditag hatak.                        | ) )                       |            | ~            |
| B Amp K. Chilsabo                                                            | Jan                       |            | 12 -         |
| 4. Nibeditaghatak.                                                           |                           |            | Mehatak      |
|                                                                              |                           |            | 10           |
| Syst Mushavrol Azm                                                           | Yivekanarda               |            |              |
| 0                                                                            | Mohavidyaloya.            | Norscon    | · ·          |
| Maitree Shee.                                                                |                           | MassComm   | Ane st12/13  |
|                                                                              | N.U.C. Women's<br>College |            |              |
| Sahabaj Alammed Mondal                                                       | Kondra K.r.m.v            | Matos Com  | Suter: 21 18 |
| Madhurita Koley                                                              | AK. P.C. Mahavidya loga,  |            | Mar 8/12/18  |
| Q                                                                            | Arambag                   |            | ( ' '        |
| Pryjuce has malian                                                           | Vivenaranda dyday         | MassCom    | 8/12/18      |