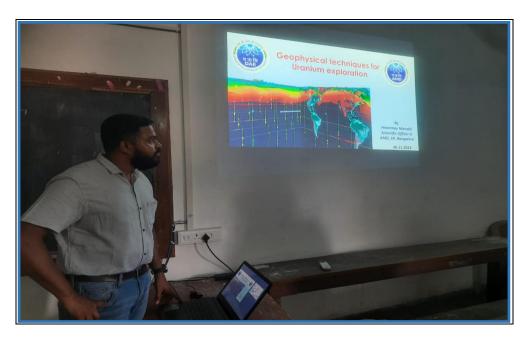

## 1. 2nd Edition of Mountaineering Foundation (IMF) Film Festival 2018 organised by IQAC

#### Date: 27.11.2018

Date : .....

REMARKS peated, L'an personally very much thanked Vivekana da Mahavidalaya, Presa Bardhanan for hosting 2nd Edition of MrF Mountain Film Fastival. This shall be a very much encourage event for your student. Hope you weld hast such hard of programe neglady. Secretary, MF East Zone ( 11.2018 It is very much woverhilding to see the presence of soudents to see the festival in Vivekan make vidgelage, Burdwan and such endustasism the interest of Advanture. Thanks to 1 in I MF. 2 Vivekonande Maha Vidgal ay a authority and all involved in the Brograme make a grand success Thank you. Bidgut Rug Alamganj. Bundran. 23/1/18 very thankful to tall viver i diretor Specient & also x.e.C. uni) my Association Monton Dat to is & Best Ne . Man ant fr to all. ns Je Deluist Ghonl Exemine Body Monton gogon Mountains Ossaita 22/17/18