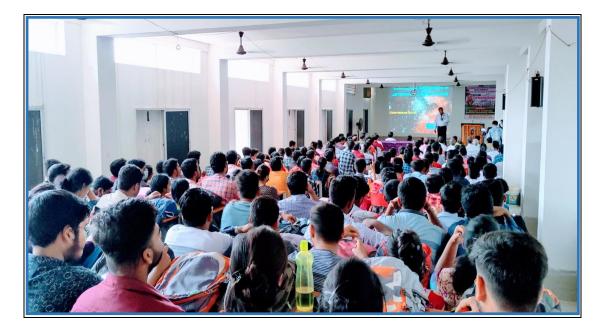

## 1. 2nd Edition of Mountaineering Foundation (IMF) Film Festival 2018 organised by IQAC

#### Date: 27.11.2018

Date : .....

REMARKS peated, L'an personally very much thanked Vivekana da Mahavidalaya, Presa Bardhanan for hosting 2nd Edition of MrF Mountain Film Fastival. This shall be a very much encourage event for your student. Hope you weld hast such hard of programe neglady. Secretary, MF East Zone ( 11.2018 It is very much woverhilding to see the presence of soudents to see the festival in Vivekan make vidgelage, Burdwan and such endustasism the interest of Advanture. Thanks to 1 in I MF. 2 Vivekonande Maha Vidgal ay a authority and all involved in the Brograme make a grand success Thank you. Bidgut Rug Alamganj. Bundran. 23/1/18 very thankful to tall viver i diretor Specient & also x.e.C. uni) my Association Monton Dat to is & Best Ne . Man ant fr to all. ns Je Deluist Ghonl Exemine Body Monton gogon Mountains Ossaita 22/17/18