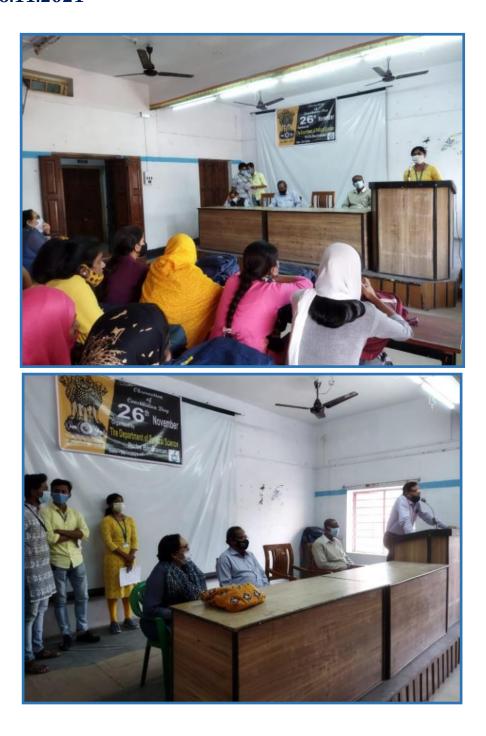

## 1. 2nd Edition of Mountaineering Foundation (IMF) Film Festival 2018 organised by IQAC

#### Date: 27.11.2018

Date : .....

REMARKS peated, L'an personally very much thanked Vivekana da Mahavidalaya, Presa Bardhanan for hosting 2nd Edition of MrF Mountain Film Fastival. This shall be a very much encourage event for your student. Hope you weld hast such hard of programe neglady. Secretary, MF East Zone ( 11.2018 It is very much woverhilding to see the presence of soudents to see the festival in Vivekan make vidgelage, Burdwan and such endustasism the interest of Advanture. Thanks to 1 in I MF. 2 Vivekonande Maha Vidgal ay a authority and all involved in the Brograme make a grand success Thank you. Bidgut Rug Alamganj. Bundran. 23/1/18 very thankful to tall viver i diretor Specient & also x.e.C. uni) my Association Monton Dat to is & Best Ne . Man ant fr to all. ns Je Deluist Ghonl Exemine Body Monton gogon Mountains Ossaita 22/17/18