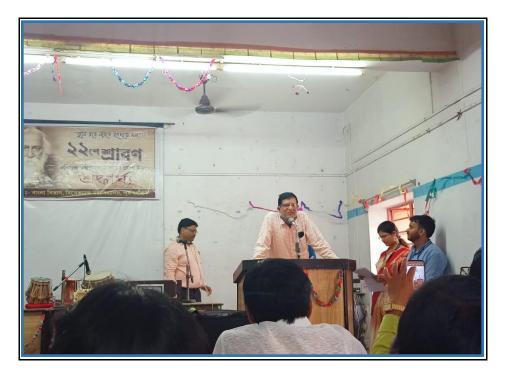

## 1. 2nd Edition of Mountaineering Foundation (IMF) Film Festival 2018 organised by IQAC

#### Date: 27.11.2018

Date : .....

REMARKS peated, L'an personally very much thanked Vivekana da Mahavidalaya, Presa Bardhanan for hosting 2nd Edition of MrF Mountain Film Fastival. This shall be a very much encourage event for your student. Hope you weld hast such hard of programe neglady. Secretary, MF East Zone ( 11.2018 It is very much woverhilding to see the presence of soudents to see the festival in Vivekan make vidgelage, Burdwan and such endustasism the interest of Advanture. Thanks to 1 in I MF. 2 Vivekonande Maha Vidgal ay a authority and all involved in the Brograme make a grand success Thank you. Bidgut Rug Alamganj. Bundran. 23/1/18 very thankful to tall viver i diretor Specient & also x.e.C. uni) my Association Monton Dat to is & Best Ne . Man ant fr to all. ns Je Deluist Ghonl Exemine Body Monton gogon Mountains Ossaita 22/17/18