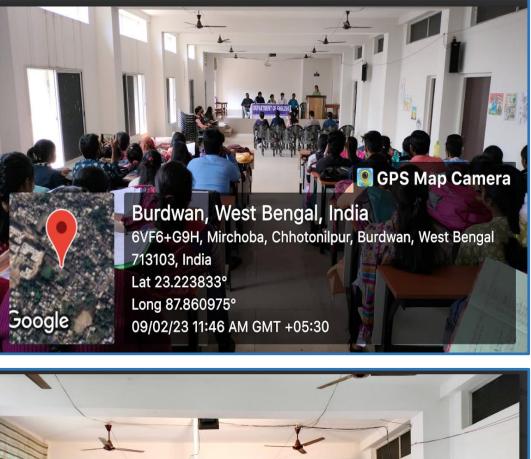

## 1. 2nd Edition of Mountaineering Foundation (IMF) Film Festival 2018 organised by IQAC

#### Date: 27.11.2018

Date : .....

REMARKS peated, L'an personally very much thanked Vivekana da Mahavidalaya, Presa Bardhanan for hosting 2nd Edition of MrF Mountain Film Fastival. This shall be a very much encourage event for your student. Hope you weld hast such hard of programe neglady. Secretary, MF East Zone ( 11.2018 It is very much woverhilding to see the presence of soudents to see the festival in Vivekan make vidgelage, Burdwan and such endustasism the interest of Advanture. Thanks to 1 in I MF. 2 Vivekonande Maha Vidgal ay a authority and all involved in the Brograme make a grand success Thank you. Bidgut Rug Alamganj. Bundran. 23/1/18 very thankful to tall viver i diretor Specient & also x.e.C. uni) my Association Monton Dat to is & Best Ne . Man ant fr to all. ns Je Deluist Ghonl Exemine Body Monton gogon Mountains Ossaita 22/17/18