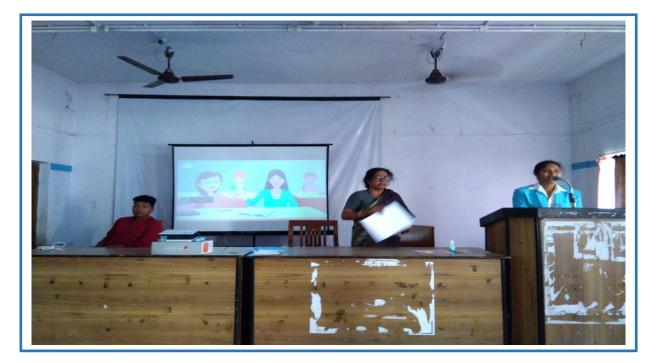

## 1. 2nd Edition of Mountaineering Foundation (IMF) Film Festival 2018 organised by IQAC

#### Date: 27.11.2018

Date : .....

REMARKS peated, L'an personally very much thanked Vivekana da Mahavidalaya, Presa Bardhanan for hosting 2nd Edition of MrF Mountain Film Fastival. This shall be a very much encourage event for your student. Hope you weld hast such hard of programe neglady. Secretary, MF East Zone ( 11.2018 It is very much woverhilding to see the presence of soudents to see the festival in Vivekan make vidgelage, Burdwan and such endustasism the interest of Advanture. Thanks to 1 in I MF. 2 Vivekonande Maha Vidgal ay a authority and all involved in the Brograme make a grand success Thank you. Bidgut Rug Alamganj. Bundran. 23/1/18 very thankful to tall viver i diretor Specient & also x.e.C. uni) my Association Monton Dat to is & Best Ne . Man ant fr to all. ns Je Deluist Ghonl Exemine Body Monton gogon Mountains Ossaita 22/17/18