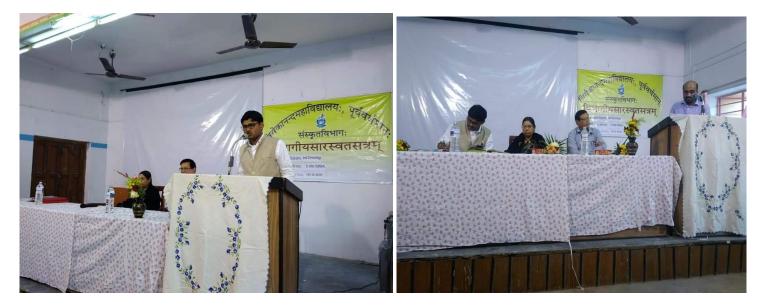

## 1. 2nd Edition of Mountaineering Foundation (IMF) Film Festival 2018 organised by IQAC

#### Date: 27.11.2018

Date : .....

REMARKS peated, L'an personally very much thanked Vivekana da Mahavidalaya, Presa Bardhanan for hosting 2nd Edition of MrF Mountain Film Fastival. This shall be a very much encourage event for your student. Hope you weld hast such hard of programe neglady. Secretary, MF East Zone ( 11.2018 It is very much woverhilding to see the presence of soudents to see the festival in Vivekan make vidgelage, Burdwan and such endustasism the interest of Advanture. Thanks to 1 in I MF. 2 Vivekonande Maha Vidgal ay a authority and all involved in the Brograme make a grand success Thank you. Bidgut Rug Alamganj. Bundran. 23/1/18 very thankful to tall viver i diretor Specient & also x.e.C. uni) my Association Monton Dat to is & Best Ne . Man ant fr to all. ns Je Deluist Ghonl Exemine Body Monton gogon Mountains Ossaita 22/17/18

#### 2. One Day Seminar on Design Principles for Oxysulphide Class of Lithium Superionic Conductor organised by Department of Chemistry and IQAC

### Date: 01.12.2018

|       | PG DF                            | FOR OXYSULI<br>JM SUPERIONIC<br>ORGANISED<br>PT. OF CHEMISTRY | COND       | WCTOR                                                  |
|-------|----------------------------------|---------------------------------------------------------------|------------|--------------------------------------------------------|
| 51.   | Dr. Tanney Su                    | Affiliated Institution                                        | n Dependme | t Signatione                                           |
| 1.    | Dr. Sultanker Tripalle           | Virgh 1 4 1                                                   | Clement    |                                                        |
| 2.    | Nelam Sing                       | Virekana de Mahavidzalaza                                     |            |                                                        |
| 3.    | Dr. Portha Sandhi Snjughi        | nirekananda rachi                                             | ( Chemy    | Nilam Geng 1.12.18<br>p. s. S. S. f. R. 1.12.18        |
| 4.    | Dr. SadRan Monda                 |                                                               |            | Student 1.12.18                                        |
| S.    | Dr. Range W. Patral              |                                                               | 1)         | Juneural 01-12-18                                      |
| 6.    | Subhajit Chaken borty            | V, M.<br>Vivekananda Mahavidyalaga                            | Zachau     | - 11 1 - 1 - 1                                         |
| 7     | J                                | Manavidyalaye                                                 | zoology    |                                                        |
| 8.    |                                  |                                                               |            | 1                                                      |
| 16    | Moumila abosh                    | N.M                                                           | cham       | Meremiela Ghosh. 01.12.18                              |
|       |                                  |                                                               |            |                                                        |
| +11.  | Nofisa Khatin.<br>Oirdmla Mondal | N.M.                                                          | Chem.      | Notisa Khatun 01.12.18                                 |
| 12.   | Robina Izosmin                   | NIM                                                           | chem       | Qindmilar Mondal 0.1.12.13                             |
| 13    |                                  | N.M.                                                          |            | . Robina Izosmin 01/12/18<br>Monalisha Dwani, 01/12/18 |
| 14:   | Monalisha Dwari-                 | V.M                                                           | chem       | Monalisha Swarr 191/12/18                              |
| 15.   | Tithi Goldezz                    | N.M.                                                          | Chem       | Tithi Golder 01/12/18                                  |
| . 16. | Manami Adak                      | V. M                                                          | ene        | Manami Ada K. 01.12.18                                 |
| 17.   | Pigush Kanti Pal                 | Vivekananda Mahavidaya.                                       | CHEM       | Pigush Kanti Pal 1.12.18                               |
| 18    | Arka Preva Yhosh                 | V.M                                                           | CHEM       | Atika Prava Yhosh 1.12.18                              |
| 19.   | ARITRA BANIK                     | v.M.                                                          | CHEM       | Autra Banik . 1.12.18                                  |
| 20    | SHAPAN SAMANTA                   | V.M                                                           | CHEM       | Surapan Samanta. 1.12.18                               |
| 21    | SHUBHADEEP THAKUR                | N-17                                                          | CHEM       |                                                        |
| 22    | SAYANTAN NANDI                   | ~. M                                                          | CHEM       | Sayantar Nandi' 01/12/18                               |
| 23    | and to be the                    | V. 14.                                                        | CHEN       | Sudipta Maily 01.12.18                                 |
| 24    | Sudipta Maity<br>Soton Dekhon    | N.M.                                                          | ettem.     | Soyon Dekhan 01/12/2018                                |
| 25    | Debabarata chatte                | asec M.M.                                                     | BAGCA      | sal Debaborata charterson                              |
| 26    |                                  | V.M                                                           | BAGien     | Nandsn's Roy 1.12.18 1112/2018                         |
| 27 .  | Nondini Roj                      | Y.M                                                           | BAULEN     | Haimant: Dey 1-12:18                                   |
| 28.   | Haimanti Dey                     | y.m                                                           | BAGEN      | Poura Roy & 1.12.18                                    |
| 23.   | Briza Roy                        | v.m.                                                          | BAGEN      |                                                        |
| 30.   | gwapna Maji                      | Y.M                                                           | CHEM       | Aniket Das 01.12.18.                                   |
| 3].   | Aniket Das                       | V. M.                                                         | CHEM       | CNIKAF BRA DIA 12:13                                   |
| 32.   | Saikat Roy                       |                                                               | hem        | Detain par all'11/18                                   |
| 33.   | Debasis pal                      |                                                               | chem .     | Anwrocha Barin 01/12/18                                |
| 34.   | Anwadha Bowik                    | N.M                                                           | dom !      | SBISWAS 01/428                                         |
|       | Soume on Biswas                  | A MAU                                                         | Chem       | Aov 1/12/18                                            |
| 35    | Nilanjan Das                     | V. M. ESTD-1964                                               |            | RH1200 1/12/18.                                        |