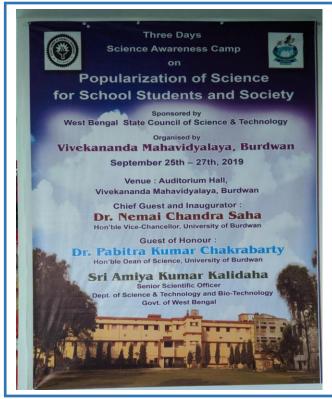

## 1. 2nd Edition of Mountaineering Foundation (IMF) Film Festival 2018 organised by IQAC

#### Date: 27.11.2018

Date : .....

REMARKS peated, L'an personally very much thanked Vivekana da Mahavidalaya, Presa Bardhanan for hosting 2nd Edition of MrF Mountain Film Fastival. This shall be a very much encourage event for your student. Hope you weld hast such hard of programe neglady. Secretary, MF East Zone ( 11.2018 It is very much woverhilding to see the presence of soudents to see the festival in Vivekan make vidgelage, Burdwan and such endustasism the interest of Advanture. Thanks to 1 in I MF. 2 Vivekonande Maha Vidgal ay a authority and all involved in the Brograme make a grand success Thank you. Bidgut Rug Alamganj. Bundran. 23/1/18 very thankful to tall viver i diretor Specient & also x.e.C. uni) my Association Monton Dat to is & Best Ne . Man ant fr to all. ns Je Deluist Ghonl Exemine Body Monton gogon Mountains Ossaita 22/17/18