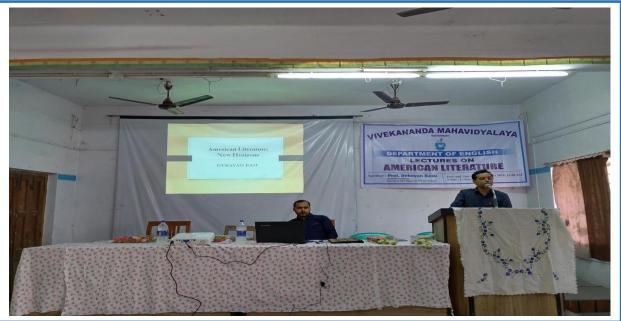

### 5. One Day Seminar on Basics of American Literature: An Overview of Select **Texts organised by Department of English**

Date: 15.12.2018