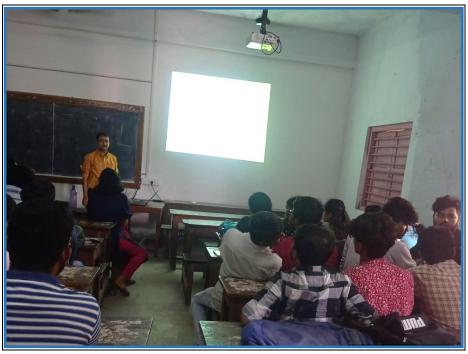

## 1. 2nd Edition of Mountaineering Foundation (IMF) Film Festival 2018 organised by IQAC

#### Date: 27.11.2018

Date : .....

REMARKS peated, L'an personally very much thanked Vivekana da Mahavidalaya, Presa Bardhanan for hosting 2nd Edition of MrF Mountain Film Fastival. This shall be a very much encourage event for your student. Hope you weld hast such hard of programe neglady. Secretary, MF East Zone ( 11.2018 It is very much woverhilding to see the presence of soudents to see the festival in Vivekan make vidgelage, Burdwan and such endustasism the interest of Advanture. Thanks to 1 in I MF. 2 Vivekonande Maha Vidgal ay a authority and all involved in the Brograme make a grand success Thank you. Bidgut Rug Alamganj. Bundran. 23/1/18 very thankful to tall viver i diretor Specient & also x.e.C. uni) my Association Monton Dat to is & Best Ne . Man ant fr to all. ns Je Deluist Ghonl Exemine Body Monton gogon Mountains Ossaita 22/17/18