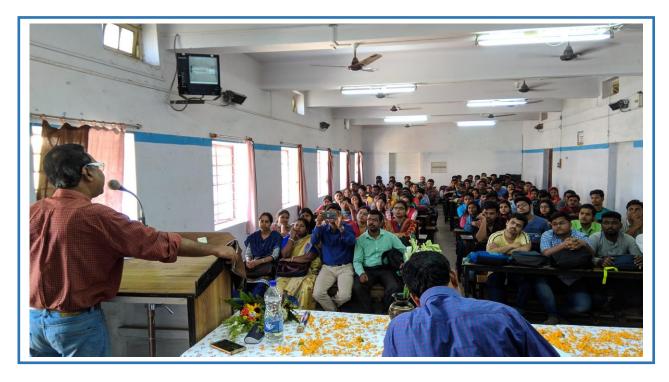

#### Date : .....

7. One Day Seminar on Further Studies and Related Career Options organized by Career Counselling Cell

### Date: 15.02.2019

Date:....

No...../V.M. From : Principal / Teacher-in-Charge & Secretary

Seminar or " FURTher Studies and related Career Options" is being keld on stipulates date and time in the Seminar Hall. The following teachers, staffs and students of the college are present in the Seminar Hall. Teachers and Staffs 2. Shambler Mr.S. Murry 3. Ahana bismas Amit Kuman Ach 4. 5. NA hotachay 15/2/19 7. p3nb3\_ 15/2/19 Sadham Mandal 15/2/19 9. Satjaprased mithry Sup noutin orlig. Sumah 10 Kusal Chatedpadhyay 15.02.2019 11. \$ 15/02/19 12. Goulan of 13. Uttam Kemer Harra 15 14. Ananta Gope 15/02/19