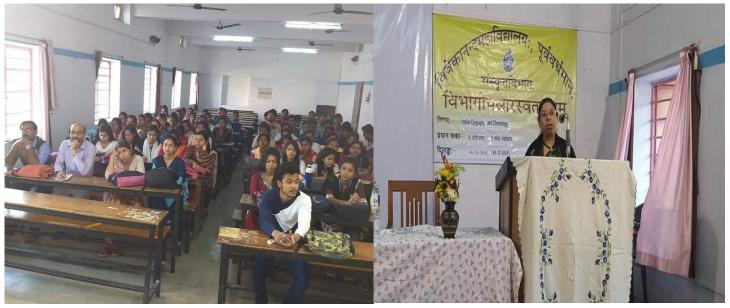

#### Date : .....

3. One Day Seminar on Indian Epigraphy and Chronology organized by **Department of Sanskrit** 

## Date: 05.12.2018

Date : .....

Date : ....

|                                         | - 47, 01              | mexit organis                                   | ed a     | departmental cominco       |
|-----------------------------------------|-----------------------|-------------------------------------------------|----------|----------------------------|
| date                                    | c on-5.12.18. Top:    | c → Indian Epigr                                | apty     | and Chronology.            |
| -                                       | Leader 2              |                                                 | -        |                            |
| SLNO                                    | Name                  | Affiliated Institution                          | Departon | Sisnature .                |
| 1.                                      | Dr. Sibaborped Rad    | Nivergrande Maharidys                           |          | Ander stinlie              |
| 2.                                      | Aditi Sarkar          |                                                 | 100      | JS. 5.12.18                |
| 3                                       | Dibyogyoti Hamalto    | e) n                                            | 110      | Allyarjoz Broz 5.12/15     |
| 4                                       | Satijaprasad Mithra   | Dept. 06 San Khrit<br>Vivekenanda malavid geby  |          | Satjamazad Miching 12-18   |
| 5.                                      | chiranjeb Grangepudly | u                                               | Sousky   |                            |
| G                                       | Soma Mukhenjee        | I AND I AND | 11       | Soma Muchenjee             |
| 7                                       | Sizuja Khatun         | u                                               | h        | Sirija Khatun              |
| 8                                       | Swiesili mondel       | Stud + Analy 12                                 | u        | S. montul M                |
| 9                                       | Pallaki Sil           | V.M. Teacher                                    | -        | The content                |
| 10                                      | Kusal Gattopadhyay    | Viverinanda Helandyaloga                        | 01-6     | Redmen Think               |
| 11                                      | Barundel Roy          | N.M. , Teacher                                  | 1000     | An                         |
| 12                                      | Spaitali Mondal       | V.M. Teaclus                                    | 717 1    | (130714.201) - 21<br>4     |
| 13                                      | Fraktie Bannijk.      | N.M. Tekster.                                   | 440      | a Pint                     |
| 14                                      | Sartan SQ             | Samb V.M.                                       | 1974     | that                       |
| 15                                      | Subhender Beg         | today to                                        | 111      | 1.0                        |
| 16                                      | Sourable AMORE        | V.M. Studat                                     | SAN      |                            |
| 17                                      | Nityanarda Das        | VM Student                                      | SANS     | 1.1.1.0                    |
| 18                                      | Anubhab Goswam.       | VM                                              | SAN      | 1 2 12 0 - 2 - 1 - 1       |
| 19.                                     | Phodip Kumoh Das      | v.m student                                     | SAN      |                            |
| 20.                                     | Sundari Ghash         | v.M Student                                     | SAN      | 21011                      |
| 21.                                     | Anwessa Ray           | 100. V. m. student                              | SAN      | S provessa Ray             |
| 22.                                     | Psuya Kundu           | v.m. student                                    | SAD      |                            |
| 23.                                     | Dia Roy               | V.m. Studend                                    | SAN      | S Pia Royos. 12.2018       |
| 24.                                     | Annapurna Ghosh.      | v.M student                                     | SAN      | 5 Annapurna Ghost .5.12.18 |
| 25.                                     | Nabanita Ghosh        | v.M. Student                                    |          | S Nobanita Gchosh 5.12.18  |
| 26.01                                   | Riya Mallick          | V.M. student?                                   | SAN      | 15 Rija Mallick 5.12.18    |
| 27.                                     | Sunanda Bhakat        | V.M. Student                                    | . SA     | NS Cumanda Rhakat 5, 12,00 |
| 28.                                     | Shue Bog              | V.M. SJUDENT                                    | SA       |                            |
| 29.                                     | Sonama Manmu          | V.M. Student.                                   | SA       | NG Sopama Musimu 5.12.1    |
| 30.                                     | Unmila Tuda           | Yin Student                                     | SAN      |                            |
| 31.                                     | Antana Ghash          | V.M. student                                    | SA       | NS Antoora orhosh s.12.    |
| and it is a second second second second |                       | N.M. student                                    | SA       | INS Samapti Chash, 5/19    |
| 32.                                     | Damapti omosh         |                                                 | SA       | NS Davia LI Dhara, 5/12/18 |
| 3.800                                   | Pravati Dhara         | V M Student                                     | ISA      | NS Ananya Mondal 5.12.18   |
| 34.                                     | Ananya Mondal         | v.m. atudens ESTD. 196                          | 3 5A     | MS Rakhi Karmakan 5-12-18  |
| 35.01                                   | Parti Karmanan        | V. M. Duac Esto                                 | 131      |                            |

Date : .....

Remarks o Chief Must: DR. Aditi Carkar few compliments from the Reource Persons' View? I thank the Principal of the College the Teachers of the Sanskeit department for arranging this seminers The students gave full attention to the lecture So I am feeling honowred and giving thanks to everybody. feeling honowred and giving thanks to everybody. 75, 12,18 Dibyreyyoti HAZra 05.12.2018. H.O.D. Department of Sanskrit