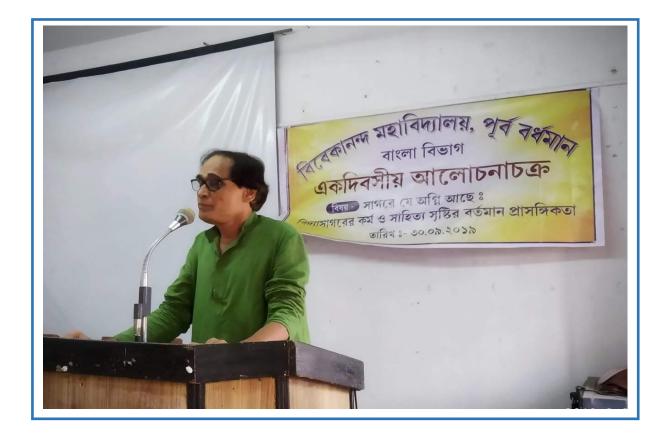

#### Date : .....

7. One Day Seminar on Further Studies and Related Career Options organized by Career Counselling Cell

### Date: 15.02.2019

Date:....

No...../V.M. From : Principal / Teacher-in-Charge & Secretary

Seminar or " FURTher Studies and related Career Options" is being keld on stipulates date and time in the Seminar Hall. The following teachers, staffs and students of the college are present in the Seminar Hall. Teachers and Staffs 2. Shambler Mr.S. Murry 3. Ahana bismas Amit Kuman Ach 4. 5. NA hotachay 15/2/19 7. p3nb3\_ 15/2/19 Sadham Mandal 15/2/19 9. Satjaprased mithry Sup noutin orlig. Sumah 10 Kusal Chatedpadhyay 15.02.2019 11. \$ 15/02/19 12. Goulan of 13. Uttam Kemer Harra 15 14. Ananta Gope 15/02/19