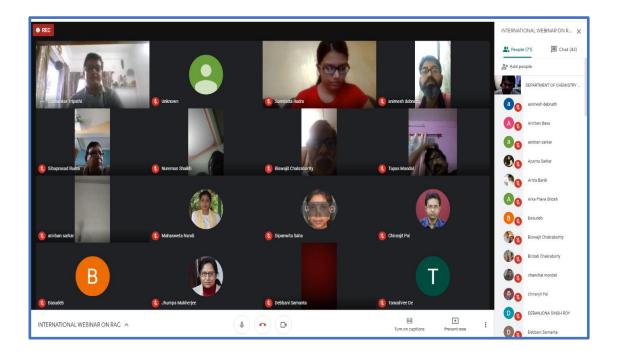

### 5. One Day Seminar on Basics of American Literature: An Overview of Select **Texts organised by Department of English**

Date: 15.12.2018