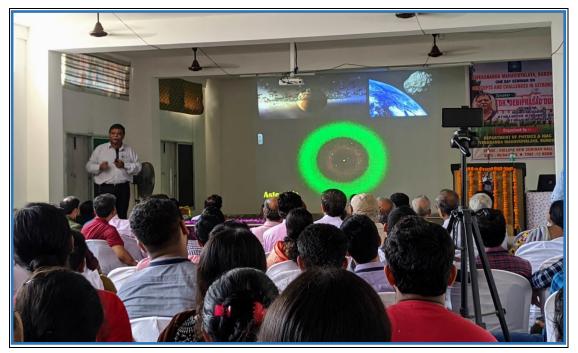

## 1. 2nd Edition of Mountaineering Foundation (IMF) Film Festival 2018 organised by IQAC

#### Date: 27.11.2018

Date : .....

REMARKS peated, L'an personally very much thanked Vivekana da Mahavidalaya, Presa Bardhanan for hosting 2nd Edition of MrF Mountain Film Fastival. This shall be a very much encourage event for your student. Hope you weld hast such hard of programe neglady. Secretary, MF East Zone ( 11.2018 It is very much woverhilding to see the presence of soudents to see the festival in Vivekan make vidgelage, Burdwan and such endustasism the interest of Advanture. Thanks to 1 in I MF. 2 Vivekonande Maha Vidgal ay a authority and all involved in the Brograme make a grand success Thank you. Bidgut Rug Alamganj. Bundran. 23/1/18 very thankful to tall viver i diretor Specient & also x.e.C. uni) my Association Monton Dat to is & Best Ne . Man ant fr to all. ns Je Deluist Ghonl Exemine Body Monton gogon Mountains Ossaita 22/17/18