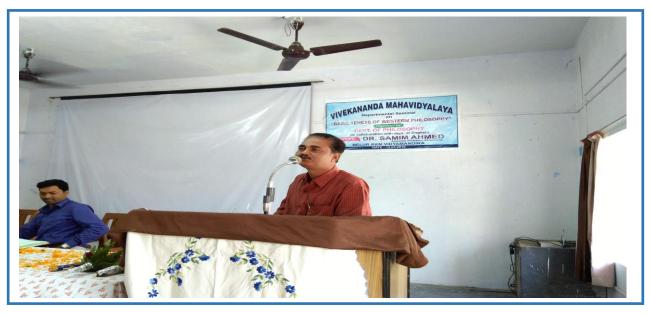

#### Date : .....

7. One Day Seminar on Further Studies and Related Career Options organized by Career Counselling Cell

### Date: 15.02.2019

Date:....

No...../V.M. From : Principal / Teacher-in-Charge & Secretary

Seminar or " FURTher Studies and related Career Options" is being keld on stipulates date and time in the Seminar Hall. The following teachers, staffs and students of the college are present in the Seminar Hall. Teachers and Staffs 2. Shambler Mr.S. Murry 3. Ahana bismas Amit Kuman Ach 4. 5. NA hotachay 15/2/19 7. p3nb3\_ 15/2/19 Sadham Mandal 15/2/19 9. Satjaprased mithry Sup noutin orlig. Sumah 10 Kusal Chatedpadhyay 15.02.2019 11. \$ 15/02/19 12. Goulan of 13. Uttam Kemer Harra 15 14. Ananta Gope 15/02/19