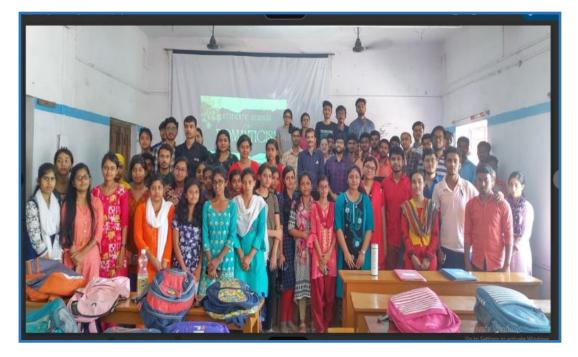

## 1. 2nd Edition of Mountaineering Foundation (IMF) Film Festival 2018 organised by IQAC

#### Date: 27.11.2018

Date : .....

REMARKS peated, L'an personally very much thanked Vivekana da Mahavidalaya, Presa Bardhanan for hosting 2nd Edition of MrF Mountain Film Fastival. This shall be a very much encourage event for your student. Hope you weld hast such hard of programe neglady. Secretary, MF East Zone ( 11.2018 It is very much woverhilding to see the presence of soudents to see the festival in Vivekan make vidgelage, Burdwan and such endustasism the interest of Advanture. Thanks to 1 in I MF. 2 Vivekonande Maha Vidgal ay a authority and all involved in the Brograme make a grand success Thank you. Bidgut Rug Alamganj. Bundran. 23/1/18 very thankful to tall viver i diretor Specient & also x.e.C. uni) my Association Monton Dat to is & Best Ne . Man ant fr to all. ns Je Deluist Ghonl Exemine Body Monton gogon Mountains Ossaita 22/17/18